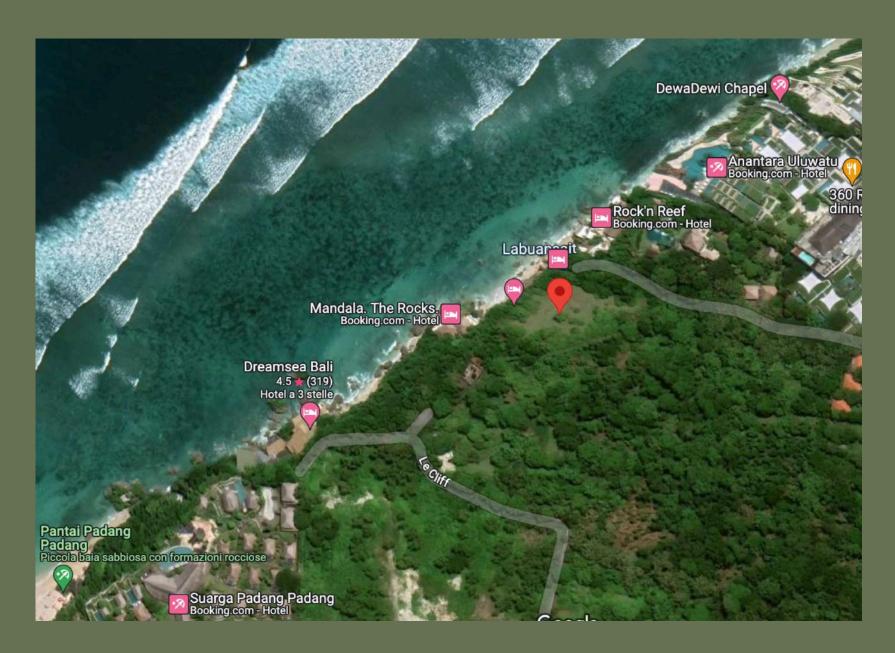

## Area: Uluwatu, Bingin

HOME Cliff is located in the southern part of Bali, in Uluwatu, which is now considered the most famous and newly developing area of Bali.

Famous for its cliffs, surfing and nature approach to lifestyle, this district is well knowmn for its beautiful beaches and colours, making it one of the best place in Bali.

## **Land location**

The project is located on the cliff between Padang Padang and Bingin beaches, only 50 minutes from Bali International Airport. The property has an area of 900 square metres with 180 degree sea view.