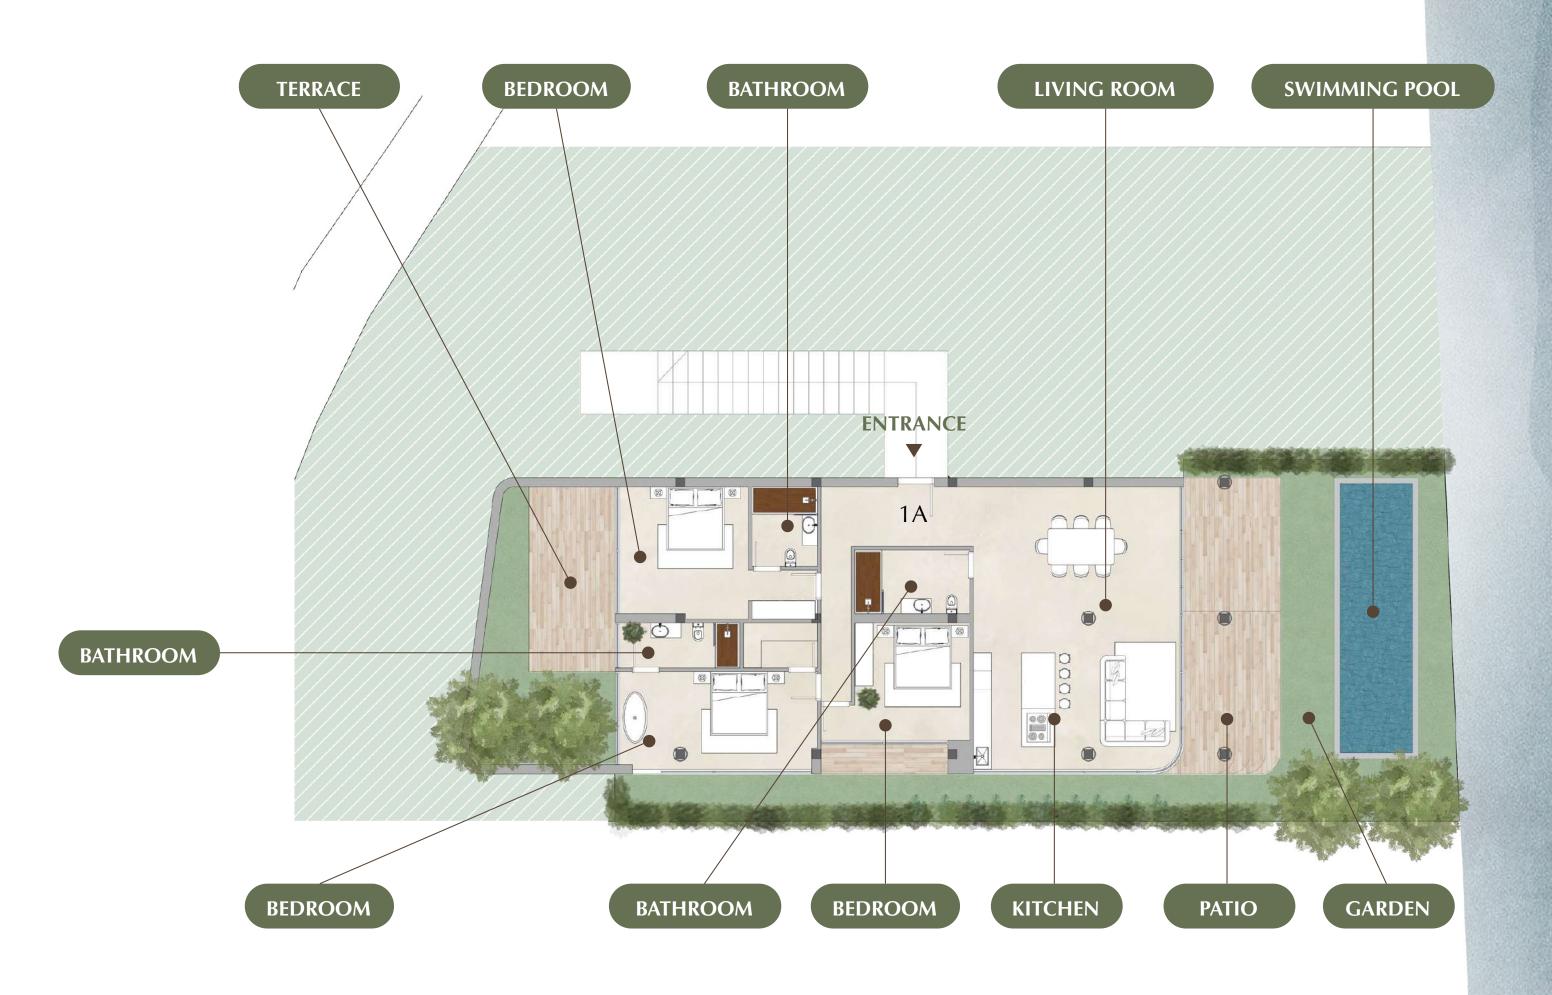

## FLOOR PLANS

HOME

The apartments offer a range of sizes and distributions, catering to individual preferences. From the middle floor to the penthouse each unit exudes its own charm. The two ground-level apartments feature private front and sea gardens, enhancing the connection to nature. Furthermore, all units come with their own private swimming pools.

# HOME Cliff, main data

**Area: 900** m<sup>2</sup>

Location: Bali, Uluwatu, Indonesia

**Typology:** Apartments

Units: N 5 ( 3 bedrooms)

**Floors:** N 3+1

Facilities: swimming pool, car park