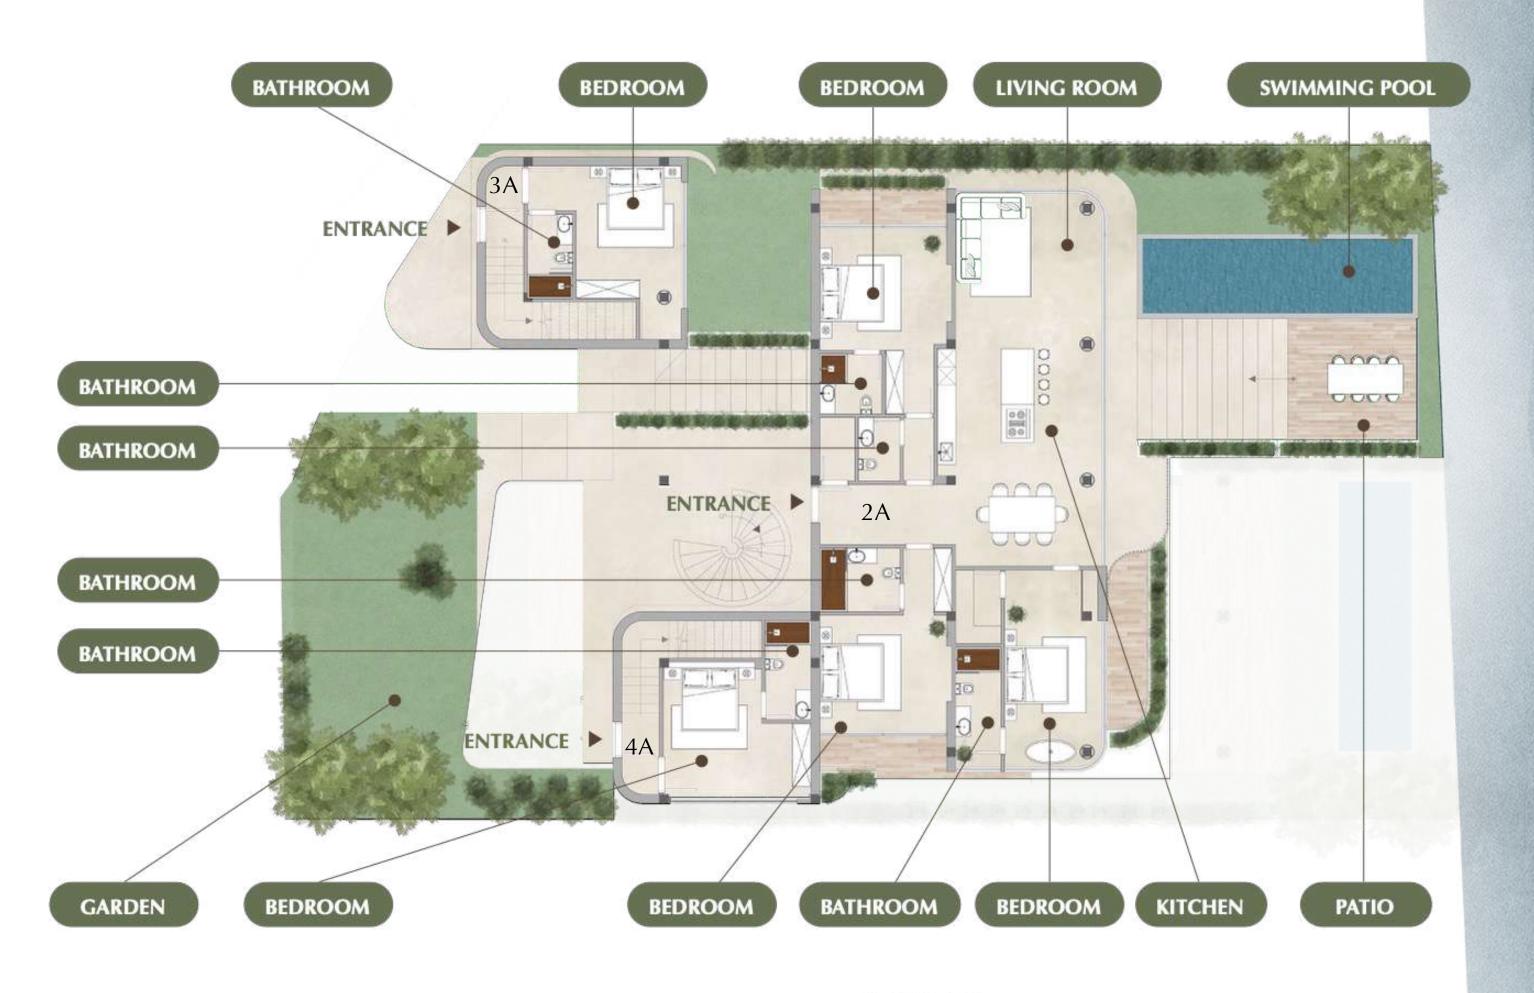

## FLOOR PLANS

HOME

The apartments offer a range of sizes and distributions, catering to individual preferences. From the middle floor to the penthouse each unit exudes its own charm. The two ground-level apartments feature private front and sea gardens, enhancing the connection to nature. Furthermore, all units come with their own private swimming pools.

# HOME Cliff, main data

**Area: 900** m<sup>2</sup>

Location: Bali, Uluwatu, Indonesia

**Typology:** Apartments

Units: N 5 ( 3 bedrooms)

**Floors:** N 3+1

Facilities: swimming pool, car park