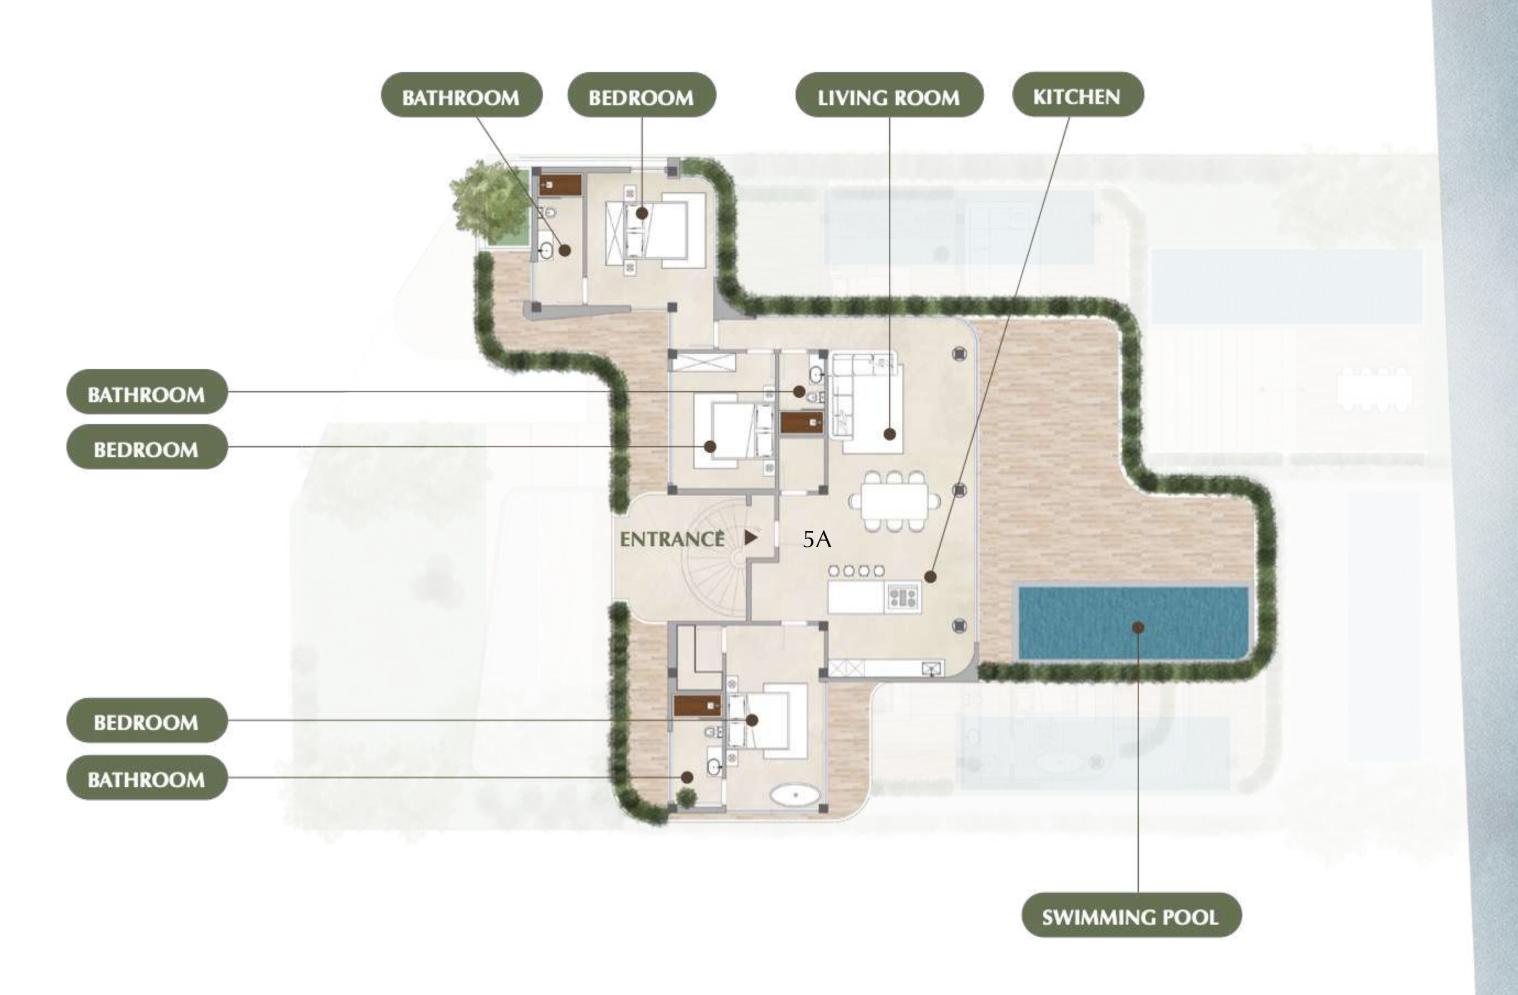

## FLOOR PLANS

HOME

#### **Unit typologies:**

- 3 bedrooms (standard)
- 3 bedrooms (Sea-pool)
- 3 bedrooms (pool & garden)
- 3 bedrooms (attic)

Home-Private Estate

The apartments offer a range of sizes and distributions, catering to individual preferences. From the middle floor to the penthouse each unit exudes its own charm. The two ground-level apartments feature private front and sea gardens, enhancing the connection to nature. Furthermore, all units come with their own private swimming pools.