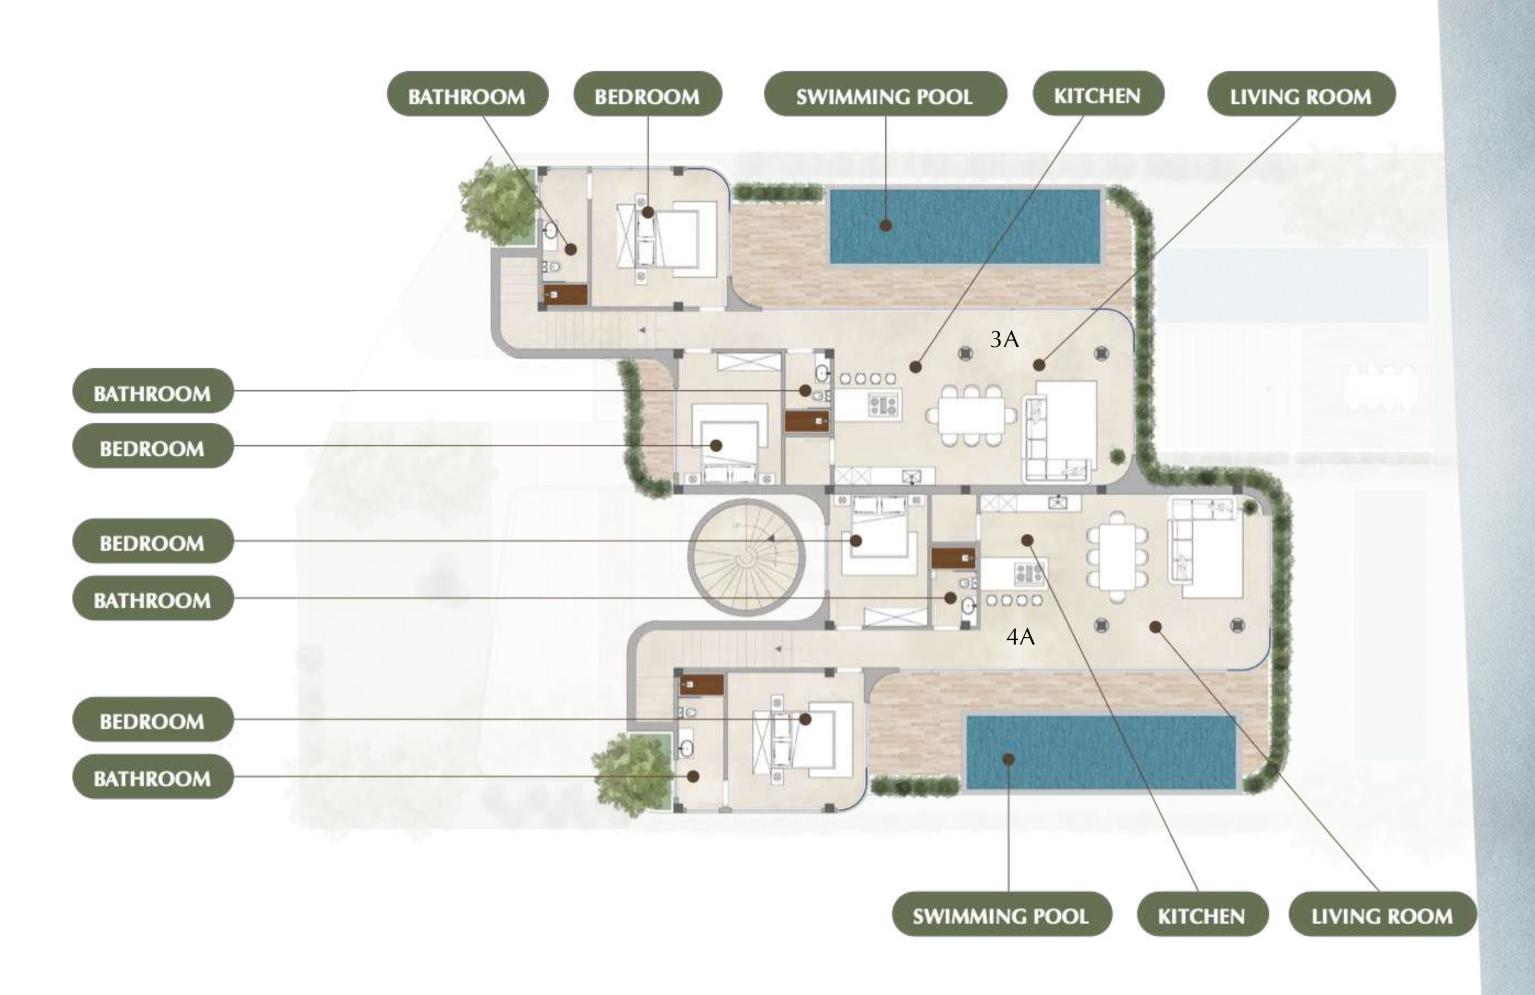

## FLOOR PLANS

HOME

#### **Unit typologies:**

- 3 bedrooms (standard)
- 3 bedrooms (Sea-pool)
- 3 bedrooms (pool & garden)
- 3 bedrooms (attic)

Home-Private Estate

The apartments offer a range of sizes and distributions, catering to individual preferences. From the middle floor to the penthouse each unit exudes its own charm. The two ground-level apartments feature private front and sea gardens, enhancing the connection to nature. Furthermore, all units come with their own private swimming pools.