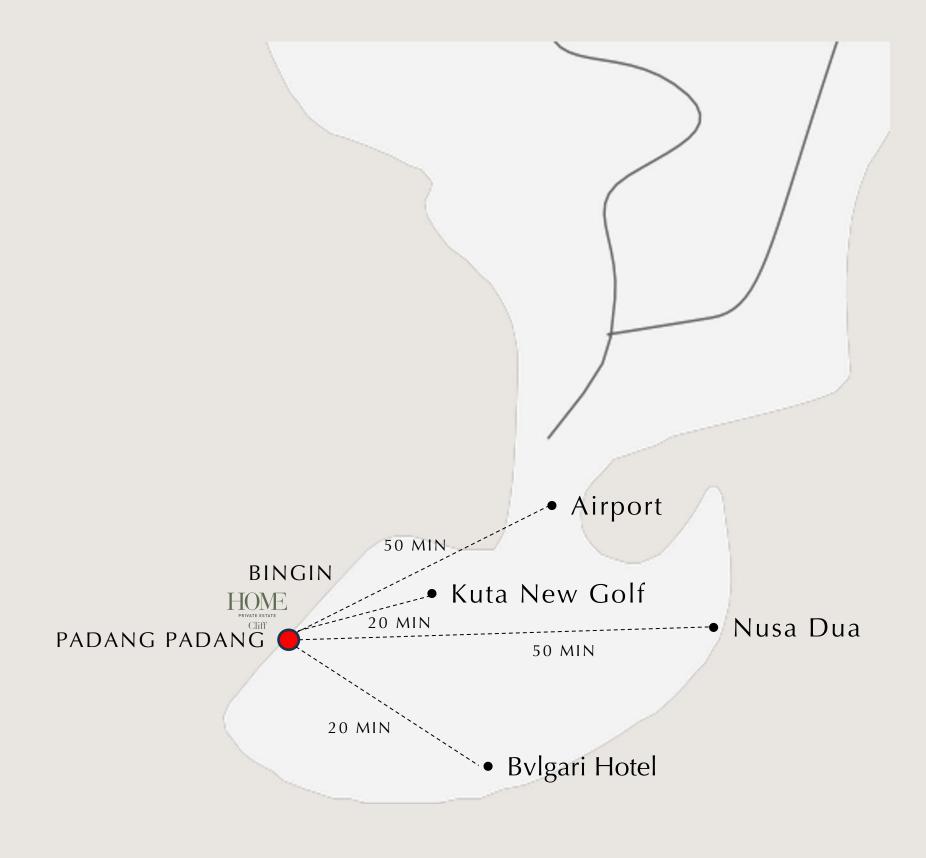

## **Land location**

The project is located on the cliff between Padang Padang and Bingin beaches, only 50 minutes from Bali International Airport. The property has an area of 900 square metres with 180 degree sea view.

- 50 MIN FROM AIRPORT
- 20 MIN FROM KUTA GOLF

- 20 MIN FROM BVLGARI HOTEL
- 50 MIN FROM NUSA DUA