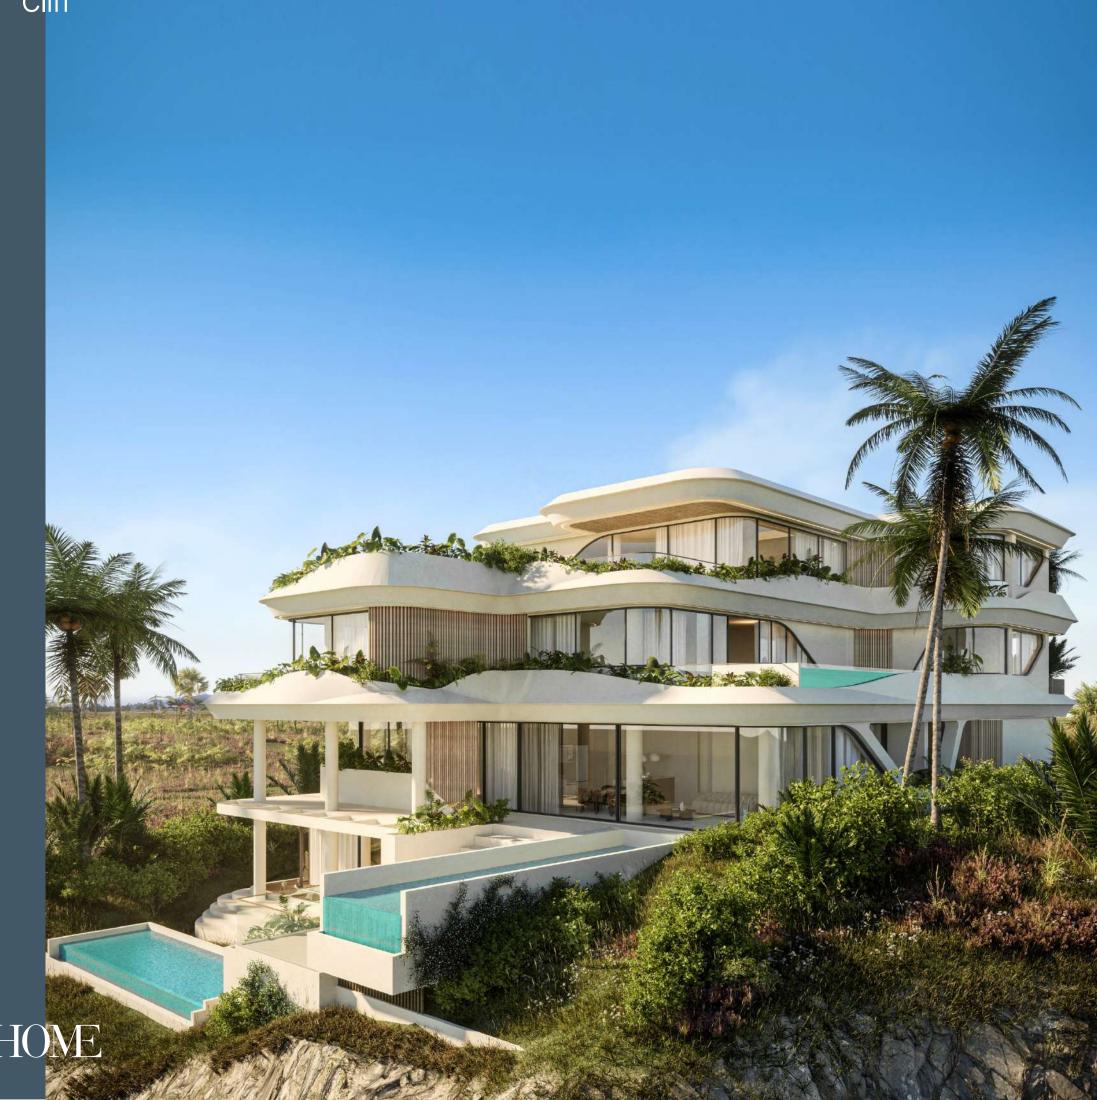

### EXTERIOR RENDERS

PRIVACY AND SEAVIEWS: DISTINCTIVE ELEMENTS OF A PREMIUM LIVING EXPERIENCE.

Welcome to HOME Cliff, a unique and exclusive project of 5 apartments nestled in the breathtaking location of Bingin in Bali.

Our design revolves around two key principles: ensuring captivating sea views from every apartment and creating distinct individual spaces. To achieve this all our flats embody the luxury of independent villas, with stunning sea views and top-notch security. Each unit has its own entrance, which guarantees maximum privacy. Furthermore, each viewpoint is designed to reduce visual interference between the different flats and allow you to enjoy the enchanting panorama.

Home-Private Estate
Cliff

We went beyond mere shapes and focused on capturing movement within the structure. The architecture mimics a sailing yacht gracefully navigating the ever-changing waters, taking on different forms like ripples, clouds, and waves depending on the viewing angle. This fluid design captures the energy of the site, harmonizing with its surroundings through a dialogue of diverse elements. The interaction between internal apartment layouts, external factors, and shared spaces creates a seamless and harmonious form.