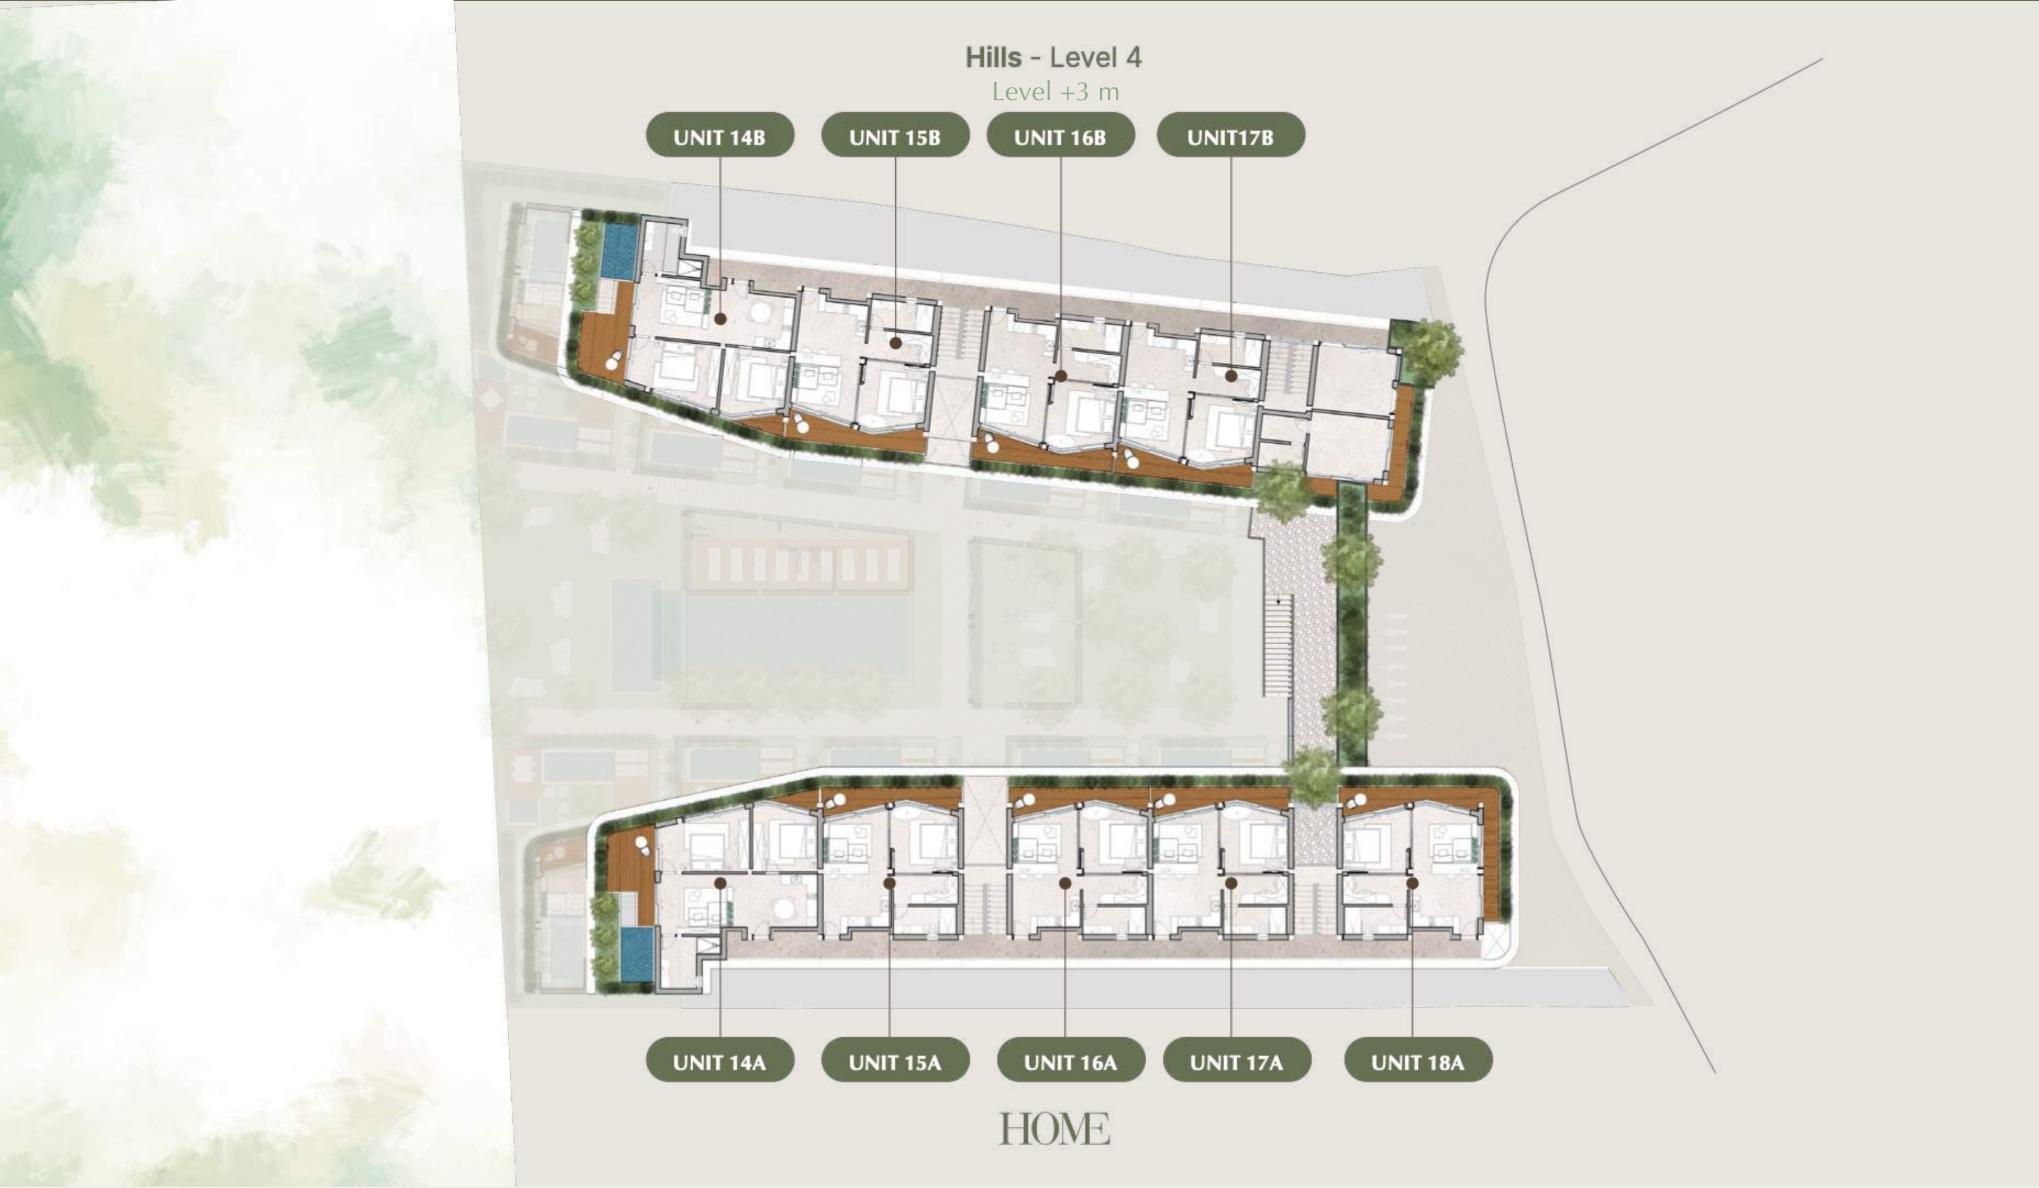

## FLOOR PLANS

Hills - Typical unit layout

TOTAL INTERIOR AREA = 57,50 SQM

HOME

#### **BLOCK SX**

| QUOTE<br>(mt) | N° | NAME | PLAN<br>GROSS (m²) | PLAN NET<br>(m²) | BALCONY<br>GROSS (m²) | BALCONY<br>NET (m <sup>2</sup> ) | GARDEN<br>(m²) | POOL<br>(m²) | TOTAL INT | TOTAL<br>GROSS (m <sup>2</sup> ) | TOTAL INTERIOR  SURF (m <sup>3</sup> ) | TOTAL SURF |
|---------------|----|------|--------------------|------------------|-----------------------|----------------------------------|----------------|--------------|-----------|----------------------------------|----------------------------------------|------------|
| -9.00         | 1  | 1A   | 57.30              | 46.75            |                       |                                  | 91.40          | 8,00         | 57.30     | 148.70                           | 57.30                                  | 148.70     |
| -6.00         | 2  | 2A   | 54.90              | 46.75            | 30.10                 | 12.30                            |                |              | 54.90     | 85.00                            | 169.90                                 | 262.40     |
| -6.00         | 3  | 3A   | 57.50              | 49.00            |                       |                                  | 31.20          | 8.00         | 57.50     | 88.70                            |                                        |            |
| -6.00         | 4  | 4A   | 57.50              | 49.00            |                       |                                  | 31.20          | 8.00         | 57.50     | 88.70                            |                                        |            |
| -3.00         | 5  | 5A   | 54.90              | 46.75            | 30.10                 | 12.30                            |                |              | 54.90     | 85.00                            |                                        | 410.90     |
| -3.00         | 6  | 6A   | 57.50              | 49.00            | 11,00                 | 1.96                             |                |              | 57.50     | 68.50                            | 284.90                                 |            |
| -3.00         | 7  | 7A   | 57.50              | 49.00            | 22.50                 | 5.10                             |                |              | 57.50     | 80.00                            |                                        |            |
| -3.00         | 8  | 8A.  | 57.50              | 49.00            |                       |                                  | 31.20          | 8.00         | 57.50     | 88.70                            |                                        |            |
| -3.00         | 9  | 9A   | 57.50              | 49.00            |                       |                                  | 31.20          | 8.00         | 57.50     | 88.70                            |                                        |            |
| 0.00          | 10 | 10A  | 87.70              | 73.70            | 65,60                 | 21.86                            |                | 10.00        | 87.70     | 153.30                           |                                        | 383.50     |
| 0.00          | 11 | 11A  | 57.50              | 49.00            | 20,00                 | 8.80                             |                |              | 57.50     | 77.50                            | 260.20                                 |            |
| 0.00          | 12 | 12A  | 57.50              | 49.00            | 20.00                 | 8.80                             |                |              | 57.50     | 77.50                            |                                        |            |
| 0.00          | 13 | 13A  | 57.50              | 49.00            | 17.70                 | 8.80                             |                |              | 57.50     | 75.20                            |                                        |            |
| 3.00          | 14 | 14A  | 75.80              | 62.30            | 51.20                 | 13.26                            |                | 8.60         | 75.80     | 127.00                           | 248,30                                 | 354.90     |
| 3.00          | 15 | 15A  | 57.50              | 49.00            | 17.70                 | 8.80                             |                |              | 57.50     | 75.20                            |                                        |            |
| 3.00          | 16 | 16A  | 57.50              | 49.00            | 17.70                 | 8.80                             |                | ) <u>j</u>   | 57.50     | 75.20                            |                                        |            |
| 3.00          | 17 | 17A  | 57.50              | 49.00            | 20.00                 | 8.80                             |                |              | 57.50     | 77.50                            |                                        |            |
| 3.00          | 18 | 18A  | 58.60              | 49.00            | 37.80                 | 17.70                            |                |              | 58.60     | 96.40                            | 58.60                                  | 96.40      |

SUB.TOTAL

| QUOTE<br>(mt) | N° | NAME | PLAN<br>GROSS (m²) | PLAN NET<br>(m²) | BALCONY<br>GROSS (m²) | BALCONY<br>NET (m²) | GARDEN<br>(m²) | POOL<br>(m²)                                                                                                                                                                                                                                                                                                                                                                                                                                                                                                                                                                                                                                                                                                                                                                                                                                                                                                                                                                                                                                                                                                                                                                                                                                                                                                                                                                                                                                                                                                                                                                                                                                                                                                                                                                                                                                                                                                                                                                                                                                                                                                                   | TOTAL INT | TOTAL<br>GROSS (m²) | TOTAL INTERIOR<br>SURF (m²) | TOTAL SURF |
|---------------|----|------|--------------------|------------------|-----------------------|---------------------|----------------|--------------------------------------------------------------------------------------------------------------------------------------------------------------------------------------------------------------------------------------------------------------------------------------------------------------------------------------------------------------------------------------------------------------------------------------------------------------------------------------------------------------------------------------------------------------------------------------------------------------------------------------------------------------------------------------------------------------------------------------------------------------------------------------------------------------------------------------------------------------------------------------------------------------------------------------------------------------------------------------------------------------------------------------------------------------------------------------------------------------------------------------------------------------------------------------------------------------------------------------------------------------------------------------------------------------------------------------------------------------------------------------------------------------------------------------------------------------------------------------------------------------------------------------------------------------------------------------------------------------------------------------------------------------------------------------------------------------------------------------------------------------------------------------------------------------------------------------------------------------------------------------------------------------------------------------------------------------------------------------------------------------------------------------------------------------------------------------------------------------------------------|-----------|---------------------|-----------------------------|------------|
| -9.00         | 19 | 1B   | 57.30              | 46.75            |                       |                     | 107.40         | 8.00                                                                                                                                                                                                                                                                                                                                                                                                                                                                                                                                                                                                                                                                                                                                                                                                                                                                                                                                                                                                                                                                                                                                                                                                                                                                                                                                                                                                                                                                                                                                                                                                                                                                                                                                                                                                                                                                                                                                                                                                                                                                                                                           | 57.30     | 164.70              | 57.30                       | 164.70     |
| -6.00         | 20 | 2B   | 54.90              | 46.75            | 30.10                 | 12.30               |                |                                                                                                                                                                                                                                                                                                                                                                                                                                                                                                                                                                                                                                                                                                                                                                                                                                                                                                                                                                                                                                                                                                                                                                                                                                                                                                                                                                                                                                                                                                                                                                                                                                                                                                                                                                                                                                                                                                                                                                                                                                                                                                                                | 54.90     | 85.00               | 12000100                    | 262.40     |
| -6.00         | 21 | 3B   | 57.50              | 49.00            |                       |                     | 31.20          | 8.00                                                                                                                                                                                                                                                                                                                                                                                                                                                                                                                                                                                                                                                                                                                                                                                                                                                                                                                                                                                                                                                                                                                                                                                                                                                                                                                                                                                                                                                                                                                                                                                                                                                                                                                                                                                                                                                                                                                                                                                                                                                                                                                           | 57.50     | 88.70               | 169.90                      |            |
| -6.00         | 22 | 4B   | 57.50              | 49.00            |                       | I.                  | 31.20          | 8.00                                                                                                                                                                                                                                                                                                                                                                                                                                                                                                                                                                                                                                                                                                                                                                                                                                                                                                                                                                                                                                                                                                                                                                                                                                                                                                                                                                                                                                                                                                                                                                                                                                                                                                                                                                                                                                                                                                                                                                                                                                                                                                                           | 57.50     | 88.70               |                             |            |
| -3.00         | 23 | 5B   | 54.90              | 46.75            | 30,10                 | 12.30               |                |                                                                                                                                                                                                                                                                                                                                                                                                                                                                                                                                                                                                                                                                                                                                                                                                                                                                                                                                                                                                                                                                                                                                                                                                                                                                                                                                                                                                                                                                                                                                                                                                                                                                                                                                                                                                                                                                                                                                                                                                                                                                                                                                | 54.90     | 85.00               |                             | 410.90     |
| -3.00         | 24 | 6B   | 57.50              | 53.85            | 11.00                 | 1.96                |                |                                                                                                                                                                                                                                                                                                                                                                                                                                                                                                                                                                                                                                                                                                                                                                                                                                                                                                                                                                                                                                                                                                                                                                                                                                                                                                                                                                                                                                                                                                                                                                                                                                                                                                                                                                                                                                                                                                                                                                                                                                                                                                                                | 57.50     | 68.50               | 284.90                      |            |
| -3.00         | 25 | 7B   | 57.50              | 49.00            | 22.50                 | 5.10                |                |                                                                                                                                                                                                                                                                                                                                                                                                                                                                                                                                                                                                                                                                                                                                                                                                                                                                                                                                                                                                                                                                                                                                                                                                                                                                                                                                                                                                                                                                                                                                                                                                                                                                                                                                                                                                                                                                                                                                                                                                                                                                                                                                | 57.50     | 80.00               |                             |            |
| -3.00         | 26 | 8B   | 57.50              | 49.00            |                       |                     | 31.20          | 8.00                                                                                                                                                                                                                                                                                                                                                                                                                                                                                                                                                                                                                                                                                                                                                                                                                                                                                                                                                                                                                                                                                                                                                                                                                                                                                                                                                                                                                                                                                                                                                                                                                                                                                                                                                                                                                                                                                                                                                                                                                                                                                                                           | 57.50     | 88.70               |                             |            |
| -3.00         | 27 | 9B   | 57.50              | 49.00            |                       |                     | 31.20          | 8.00                                                                                                                                                                                                                                                                                                                                                                                                                                                                                                                                                                                                                                                                                                                                                                                                                                                                                                                                                                                                                                                                                                                                                                                                                                                                                                                                                                                                                                                                                                                                                                                                                                                                                                                                                                                                                                                                                                                                                                                                                                                                                                                           | 57.50     | 88.70               |                             |            |
| 0.00          | 28 | 108  | 87.70              | 73.70            | 65.60                 | 21.86               |                | 10.00                                                                                                                                                                                                                                                                                                                                                                                                                                                                                                                                                                                                                                                                                                                                                                                                                                                                                                                                                                                                                                                                                                                                                                                                                                                                                                                                                                                                                                                                                                                                                                                                                                                                                                                                                                                                                                                                                                                                                                                                                                                                                                                          | 87.70     | 153.30              |                             | 383.50     |
| 0.00          | 29 | 118  | 57.50              | 49.00            | 20.00                 | 8.80                |                | The state of the s | 57.50     | 77.50               | 260.20                      |            |
| 0.00          | 30 | 12B  | 57.50              | 49.00            | 20.00                 | 8.80                |                |                                                                                                                                                                                                                                                                                                                                                                                                                                                                                                                                                                                                                                                                                                                                                                                                                                                                                                                                                                                                                                                                                                                                                                                                                                                                                                                                                                                                                                                                                                                                                                                                                                                                                                                                                                                                                                                                                                                                                                                                                                                                                                                                | 57.50     | 77.50               |                             |            |
| 0.00          | 31 | 138  | 57.50              | 49.00            | 17.70                 | 8.80                |                |                                                                                                                                                                                                                                                                                                                                                                                                                                                                                                                                                                                                                                                                                                                                                                                                                                                                                                                                                                                                                                                                                                                                                                                                                                                                                                                                                                                                                                                                                                                                                                                                                                                                                                                                                                                                                                                                                                                                                                                                                                                                                                                                | 57.50     | 75.20               |                             |            |
| 3.00          | 32 | 148  | 75.80              | 62.30            | 51.20                 | 13.26               |                | 8.60                                                                                                                                                                                                                                                                                                                                                                                                                                                                                                                                                                                                                                                                                                                                                                                                                                                                                                                                                                                                                                                                                                                                                                                                                                                                                                                                                                                                                                                                                                                                                                                                                                                                                                                                                                                                                                                                                                                                                                                                                                                                                                                           | 75.80     | 127.00              | 248.30                      | 354.90     |
| 3.00          | 33 | 158  | 57.50              | 49.00            | 17.70                 | 8.80                |                |                                                                                                                                                                                                                                                                                                                                                                                                                                                                                                                                                                                                                                                                                                                                                                                                                                                                                                                                                                                                                                                                                                                                                                                                                                                                                                                                                                                                                                                                                                                                                                                                                                                                                                                                                                                                                                                                                                                                                                                                                                                                                                                                | 57.50     | 75.20               |                             |            |
| 3.00          | 34 | 168  | 57.50              | 49.00            | 17.70                 | 8.80                |                |                                                                                                                                                                                                                                                                                                                                                                                                                                                                                                                                                                                                                                                                                                                                                                                                                                                                                                                                                                                                                                                                                                                                                                                                                                                                                                                                                                                                                                                                                                                                                                                                                                                                                                                                                                                                                                                                                                                                                                                                                                                                                                                                | 57.50     | 75.20               |                             |            |
| 3.00          | 35 | 17B  | 57.50              | 49.00            | 20.00                 | 8.80                |                |                                                                                                                                                                                                                                                                                                                                                                                                                                                                                                                                                                                                                                                                                                                                                                                                                                                                                                                                                                                                                                                                                                                                                                                                                                                                                                                                                                                                                                                                                                                                                                                                                                                                                                                                                                                                                                                                                                                                                                                                                                                                                                                                | 57.50     | 77.50               |                             |            |