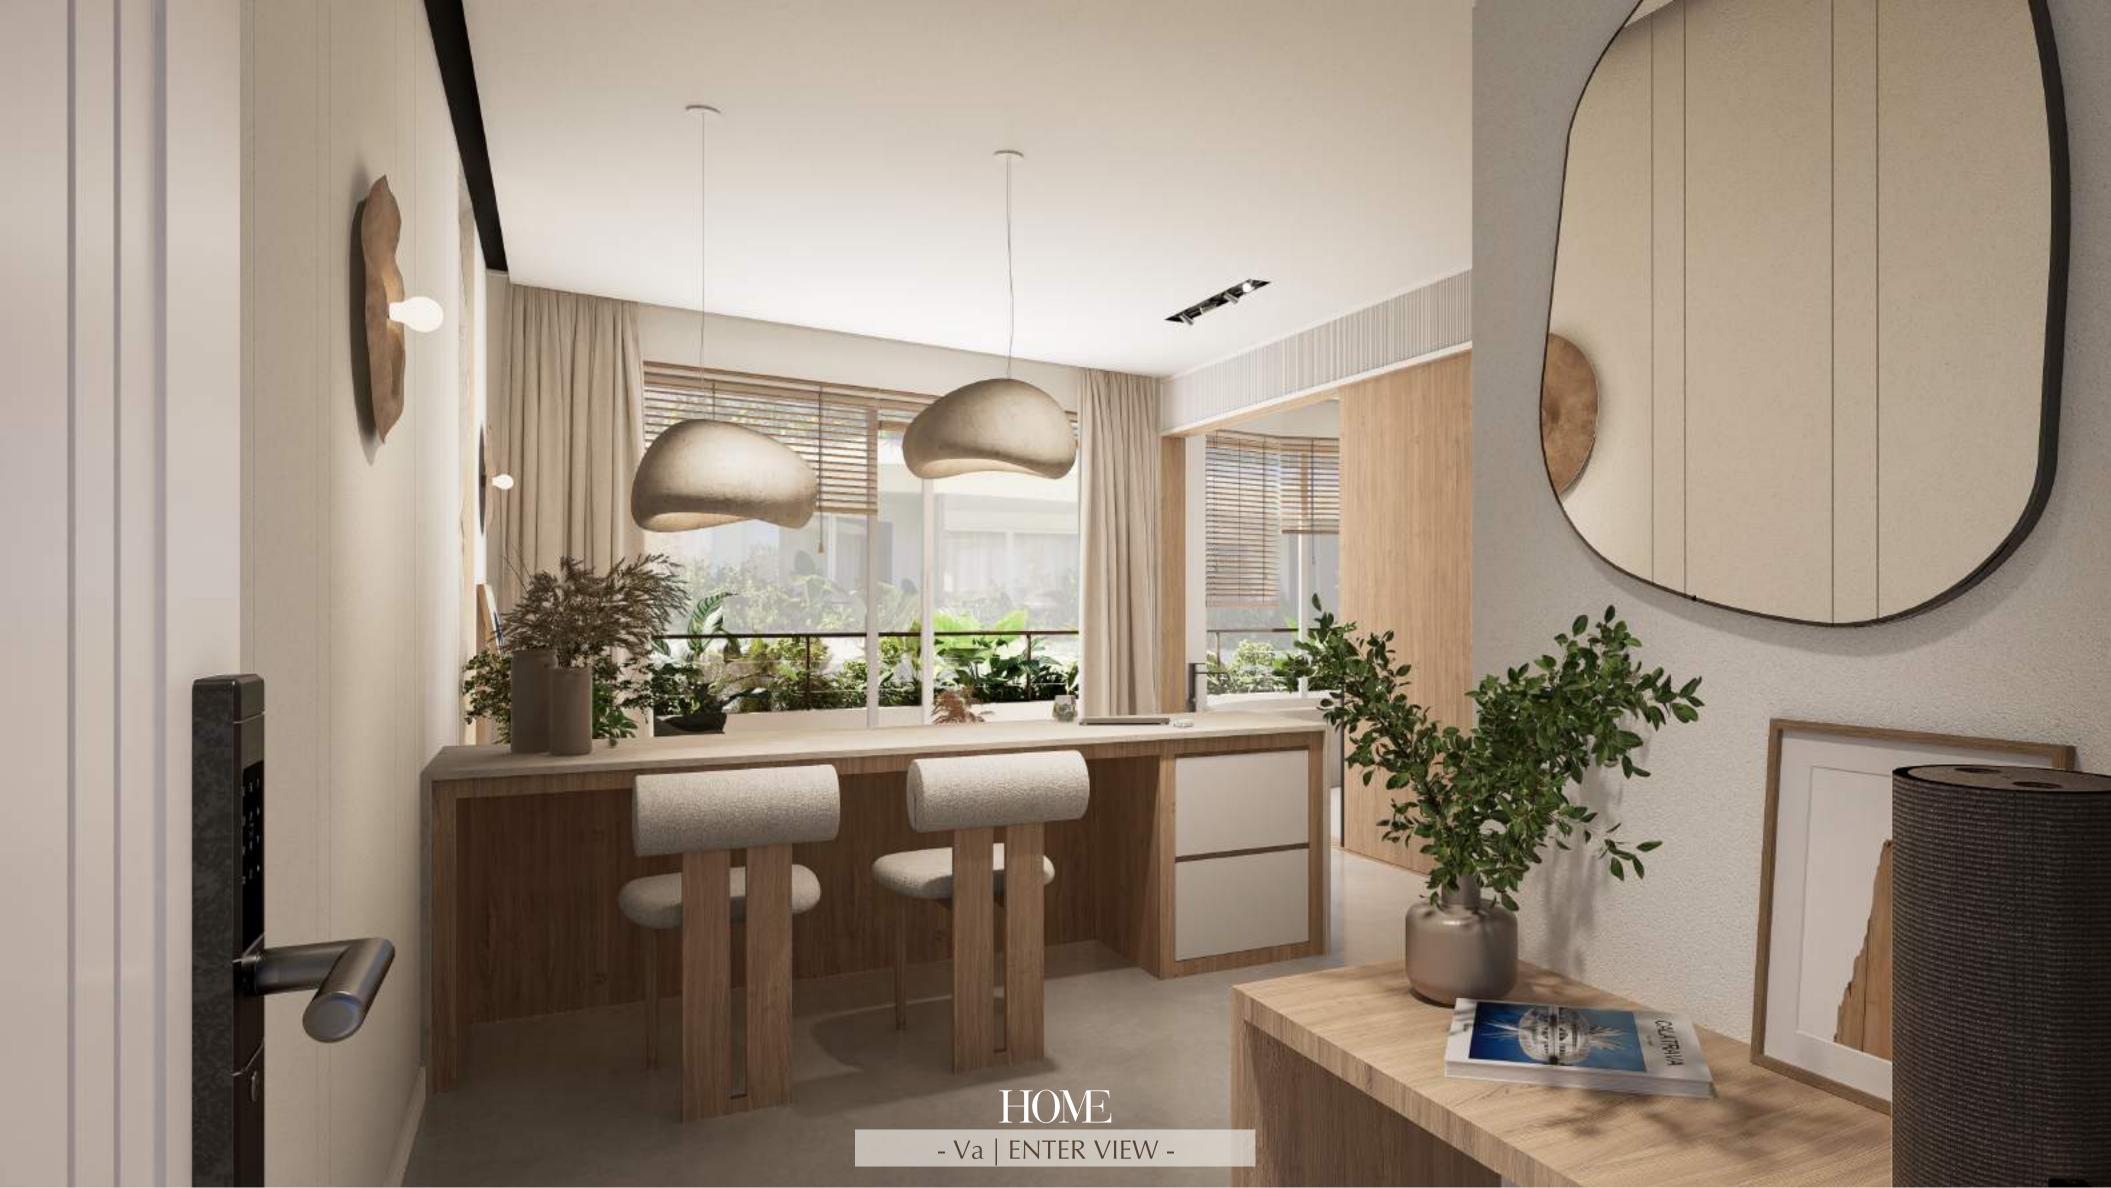

r level apartments.



- 8 MIN FROM PADANG PADANG
- 15 MIN FROM BVLGARI HOTEL
- 15 MIN FROM KUTA GOLF

- 45 MIN FROM AIRPORT
- 40 MIN FROM NUSA DUA

#### Home-Priv

# HOME Hills, main data

**Area:** 2500 m<sup>2</sup>

**Location:** Bali, Uluwatu, Indonesia

**Typology:** Apartments

**Units:** N 35 (N 31,1 bedroom + N 4,2 bedrooms)

**Floors:** N 2+3

Facilities: Bar & food corner, spa, reception & concierge,

swimming pool, public parking

#### **Unit typologies:**

- 1 bedroom (standard with balcony)
- 1 bedroom (high floor with balcony)
- 1 bedroom (double view & head)
- 1 bedroom (with garden & pool)
- 1 bedroom (double view, head, garden & pool)
- 2 bedrooms penthouse



Home-Private Estate Hills

### EXTERIOR RENDERS















Home-Private Estate Hills

#### INTERIOR RENDERS





















Home-Private Estate Hills

## FLOOR PLANS











Hills - Typical unit layout



TOTAL INTERIOR AREA = 57,50 SQM

HOME

# Recap. numbers

- 35 APARTMENTS
- 2.500 SQM CONSTRUCTION AREA
- 1/2 BEDROOMS APARTMENTS
- SWIMMING POOL
- SPA & GYM
- BAR & FOOD CORNER
- RECEPTION & CONCERGE
- LAUNDRY SERVICE

Price start from: 156.000 USD\*

Home-Private Estate Hills

#### HOME | BINGIN THE HILLS

#### **BLOCK SX**

| QUOTE<br>(mt) | N° | NAME | PLAN<br>GROSS (m²) | PLAN NET<br>(m²) | BALCONY<br>GROSS (m²) | BALCONY<br>NET (m <sup>2</sup> ) | GARDEN<br>(m²) | POOL<br>(m²) | TOTAL INT | TOTAL<br>GROSS (m <sup>2</sup> ) | TOTAL INTERIOR  SURF (m <sup>3</sup> ) | TOTAL SURF |
|---------------|----|------|--------------------|------------------|-----------------------|-------------