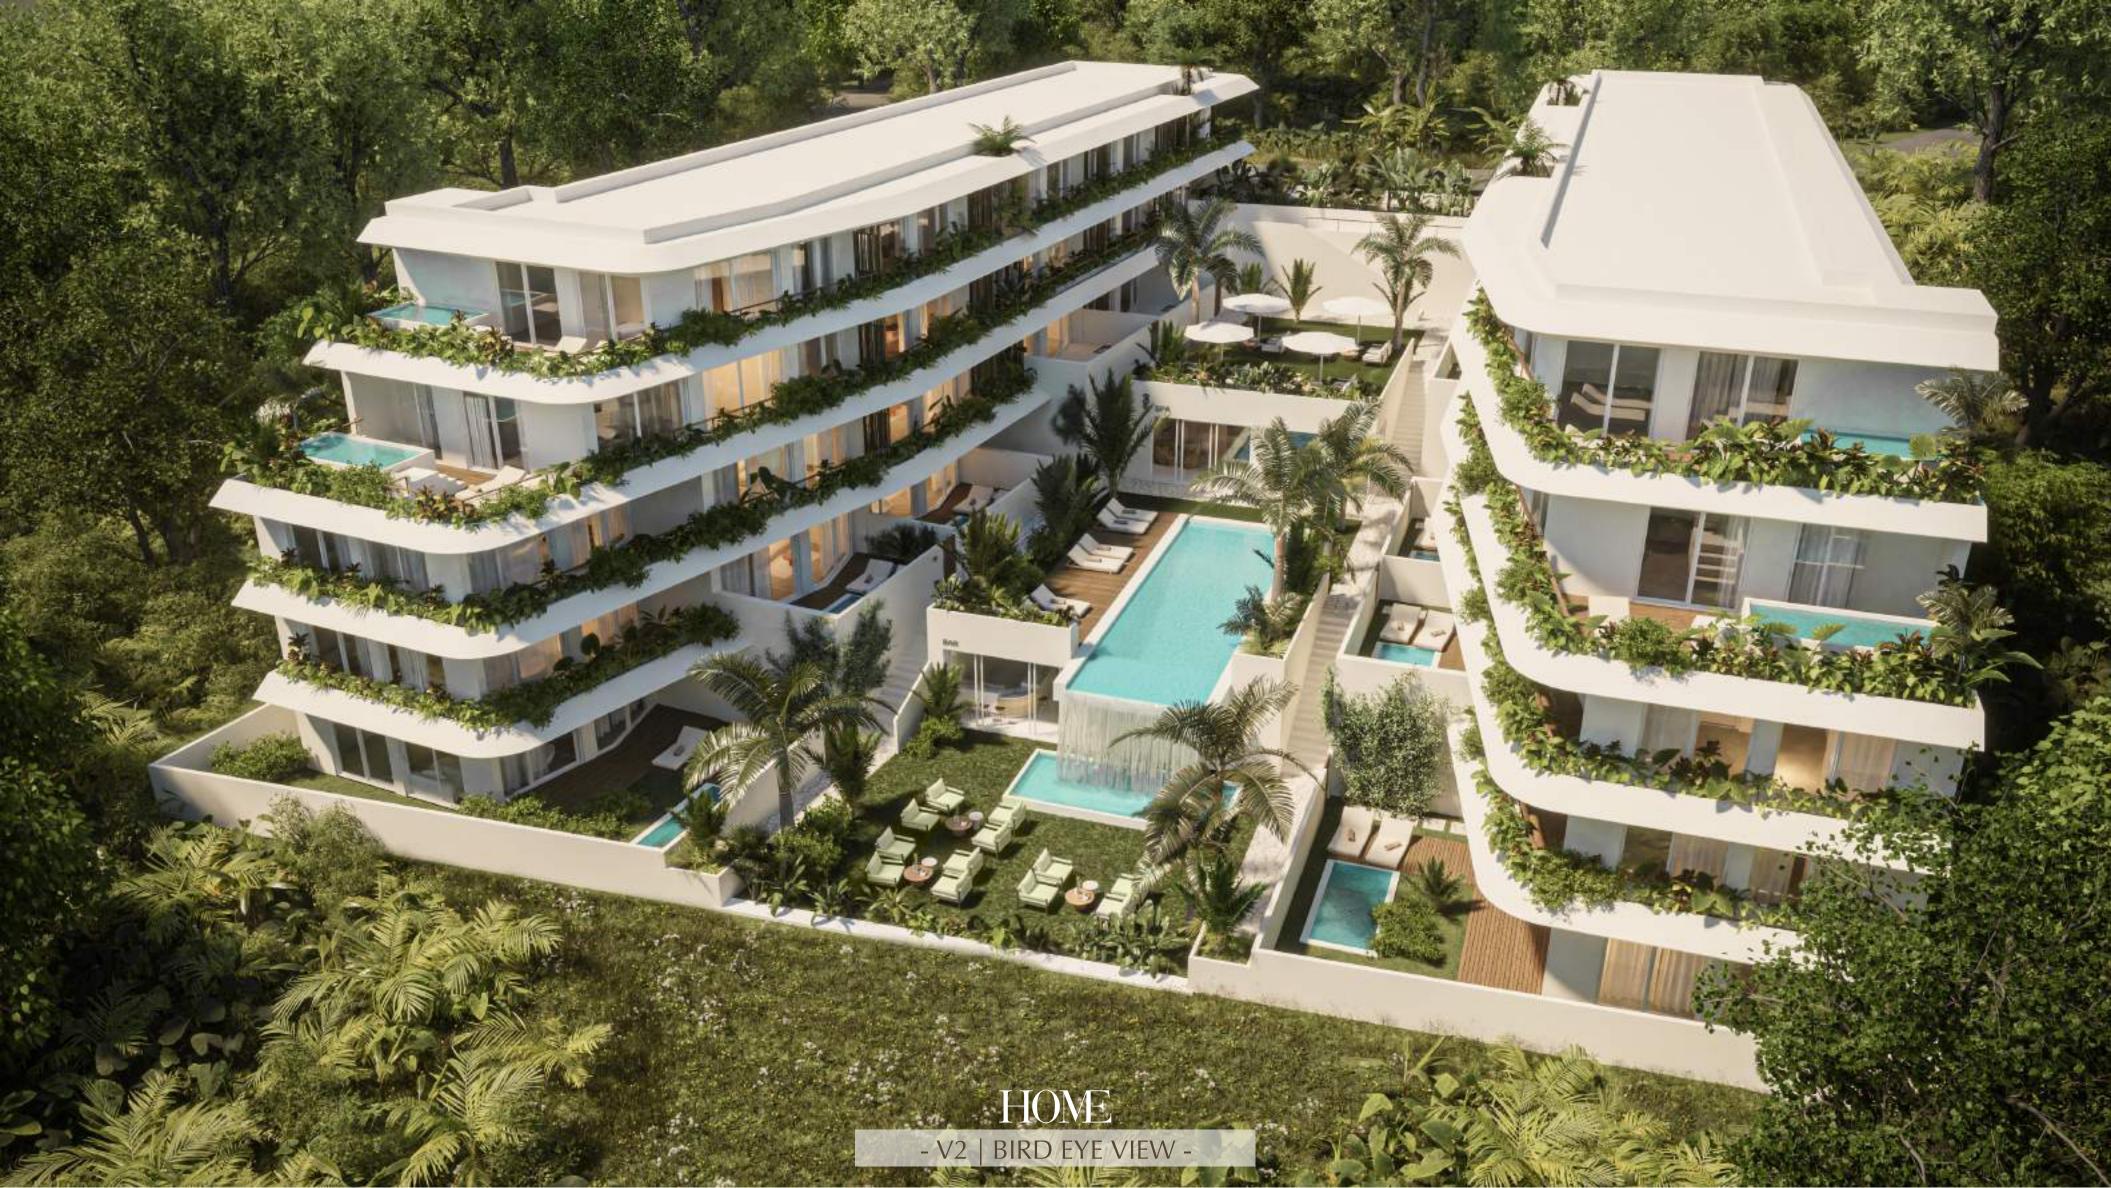

# Area: Uluwatu, Bingin

**HOME Hills** is located in the southern part of Bali, in Uluwatu, which is now considered the most famous and **newly developing area of Bali**.

Famous for its cliffs, surfing and nature approach to lifestyle, this district is well knowmn for its beautiful beaches and colours, making it one of the best place in Bali.

## **Land location**

The project is located in Bingin Hills, **8 minutes** drive from **Padang Padang Beach** and only **45 minutes** from **Bali International Airport**. The property has an area of 2,500 sqm with 180 degree views of the jungle and sea views on the upper level apartments.

# HOME Hills, main data

**Area:** 2500 m<sup>2</sup>

**Location:** Bali, Uluwatu, Indonesia

**Typology:** Apartments

**Units:** N 35 (N 31,1 bedroom + N 4,2 bedrooms)

**Floors:** N 2+3

Facilities: Bar & food corner, spa, reception & concierge,

#### **Unit typologies:**

- 1 bedroom (standard with balcony)
- 1 bedroom (high floor with balcony)
- 1 bedroom (double view & head)
- 1 bedroom (with garden & pool)
- 1 bedroom (double view, head, garden & pool)
- 2 bedrooms penthouse

### EXTERIOR RENDERS

Home-Private Estate Hills