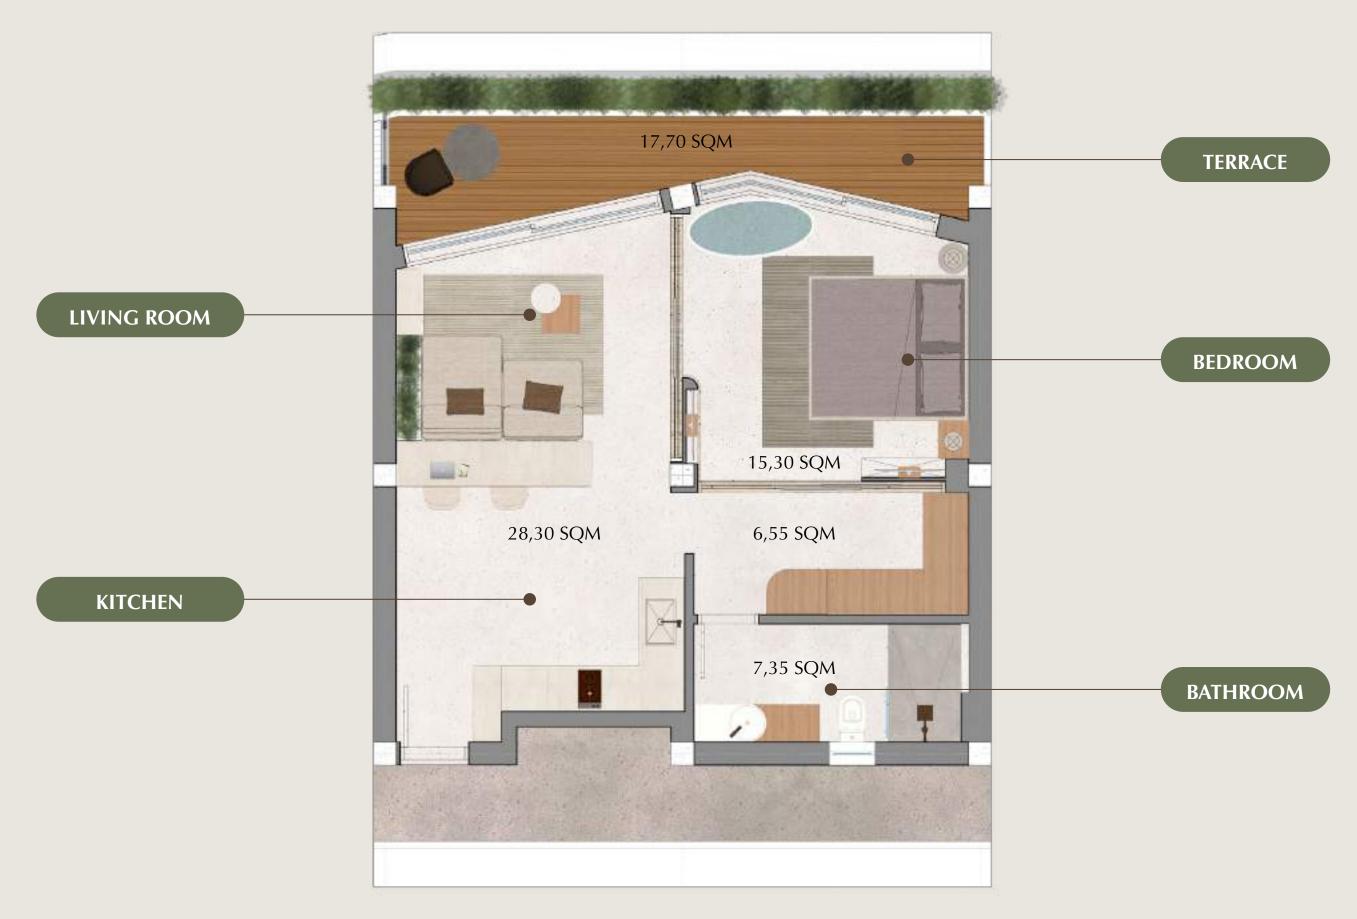

## FLOOR PLANS

Hills - Typical unit layout

TOTAL INTERIOR AREA = 57,50 SQM

HOME