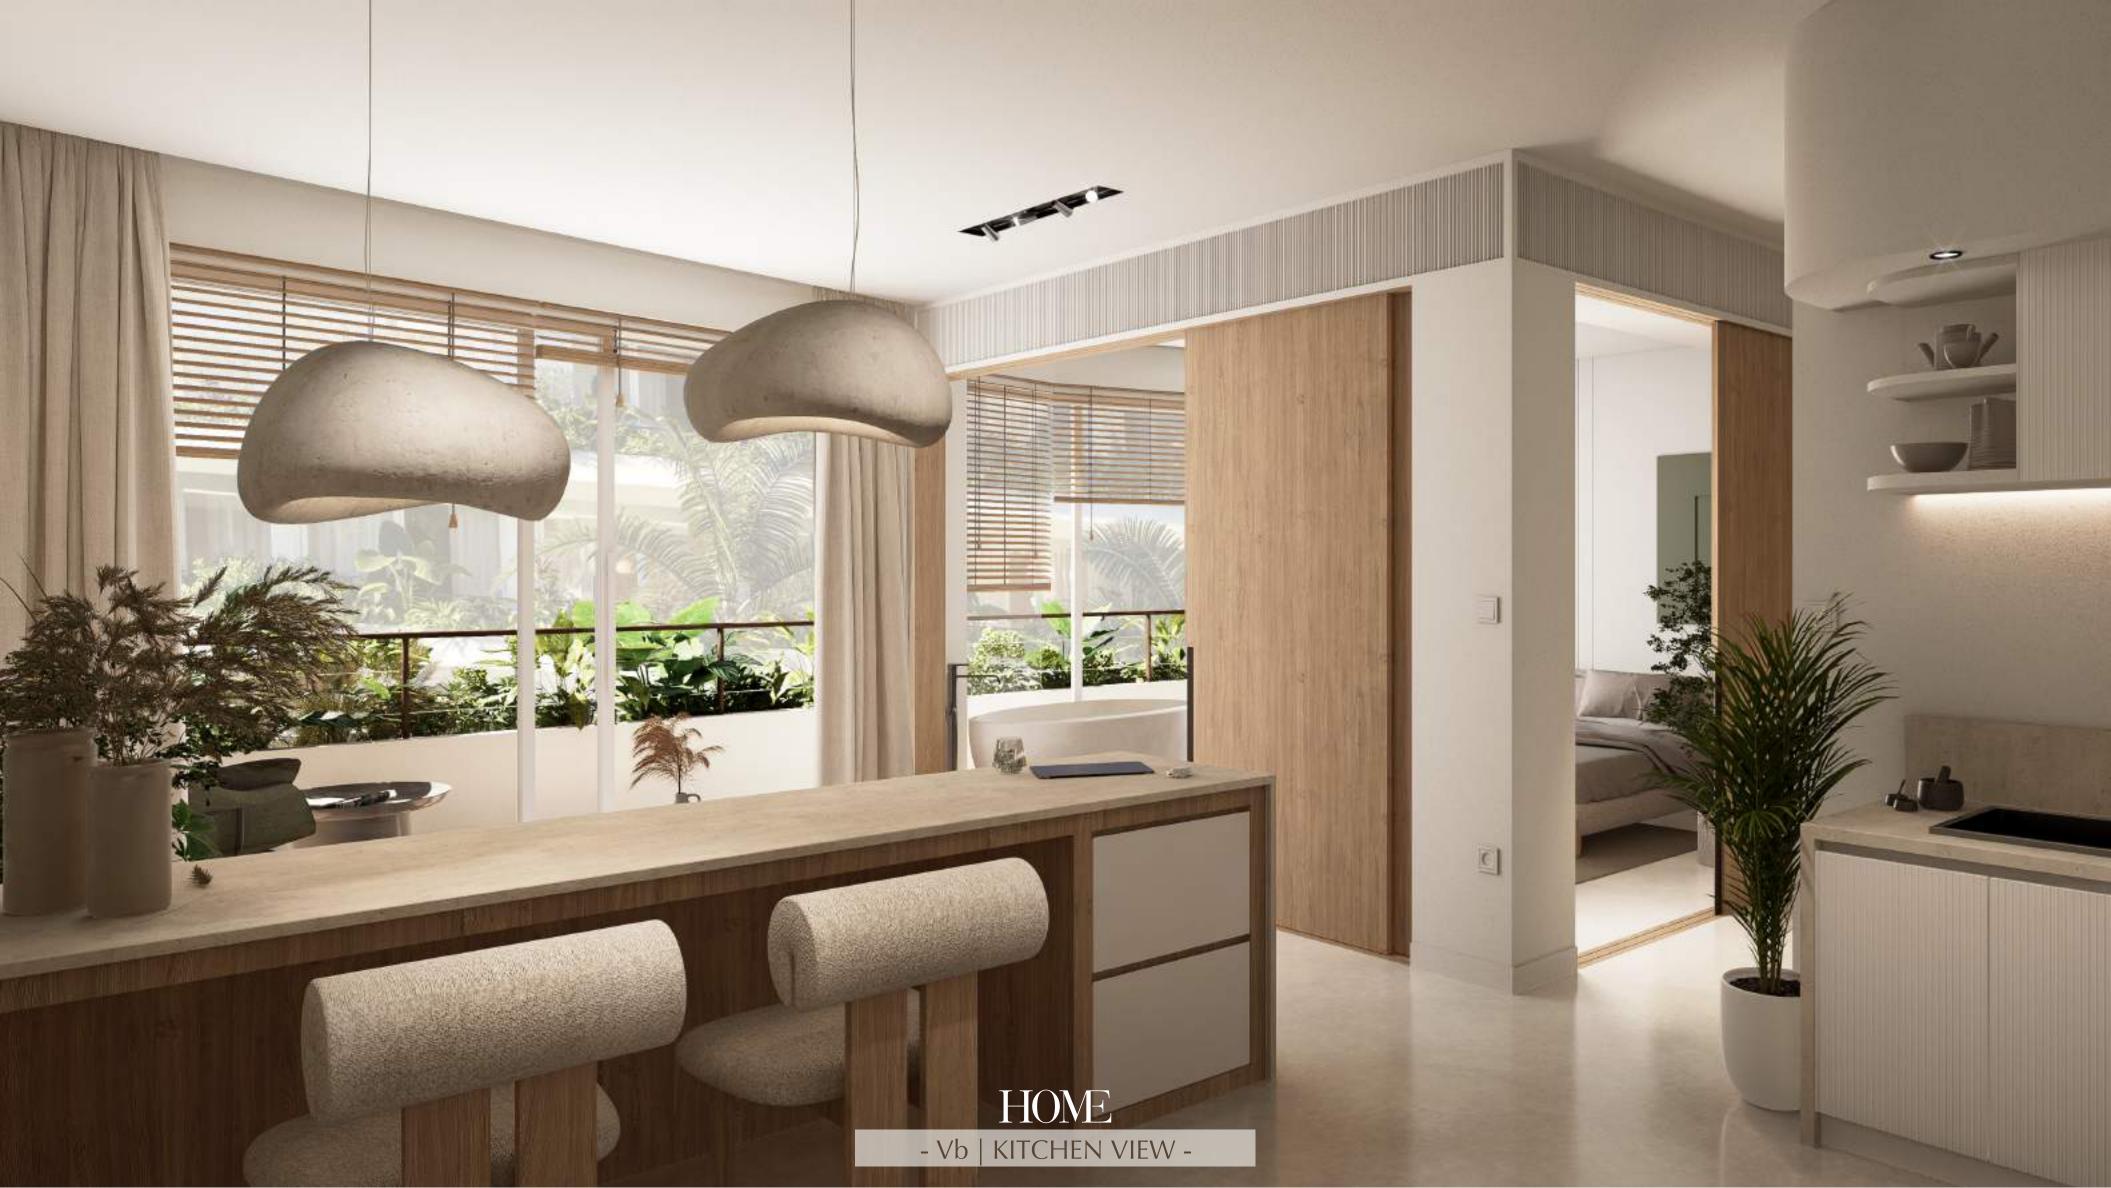

level apartments.



- 8 MIN FROM PADANG PADANG
- 15 MIN FROM BVLGARI HOTEL
- 15 MIN FROM KUTA GOLF

- 45 MIN FROM AIRPORT
- 40 MIN FROM NUSA DUA

#### Home-Priv

# HOME Hills, main data

**Area:** 2500 m<sup>2</sup>

**Location:** Bali, Uluwatu, Indonesia

**Typology:** Apartments

**Units:** N 35 (N 31,1 bedroom + N 4,2 bedrooms)

**Floors:** N 2+3

Facilities: Bar & food corner, spa, reception & concierge,

swimming pool, public parking

#### **Unit typologies:**

- 1 bedroom (standard with balcony)
- 1 bedroom (high floor with balcony)
- 1 bedroom (double view & head)
- 1 bedroom (with garden & pool)
- 1 bedroom (double view, head, garden & pool)
- 2 bedrooms penthouse



Home-Private Estate Hills

### EXTERIOR RENDERS















Home-Private Estate Hills

#### INTERIOR RENDERS





















Home-Private Estate Hills

## FLOOR PLANS











Hills - Typical unit layout



TOTAL INTERIOR AREA = 57,50 SQM

HOME

# Recap. numbers

- 35 APARTMENTS
- 2.500 SQM CONSTRUCTION AREA
- 1/2 BEDROOMS APARTMENTS
- SWIMMING POOL
- SPA & GYM
- BAR & FOOD CORNER
- RECEPTION & CONCERGE
- LAUNDRY SERVICE

Price start from: 156.000 USD\*

Home-Private Estate Hills

#### HOME | BINGIN THE HILLS

#### **BLOCK SX**

| QUOTE<br>(mt) | N° | NAME | PLAN<br>GROSS (m²) | PLAN NET<br>(m²) | BALCONY<br>GROSS (m²) | BALCONY<br>NET (m <sup>2</sup> ) | GARDEN<br>(m²) | POOL<br>(m²) | TOTAL INT | TOTAL<br>GROSS (m <sup>2</sup> ) | TOTAL INTERIOR  SURF (m <sup>3</sup> ) | TOTAL SURF |
|---------------|----|------|--------------------|------------------|-----------------------|---------------