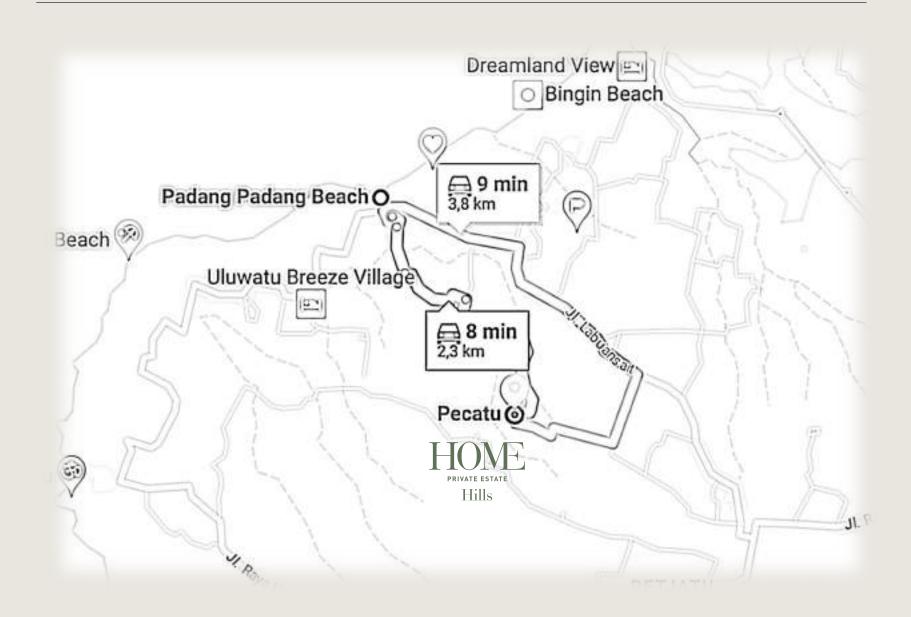

## **Land location**

The project is located in Bingin Hills, **8 minutes** drive from **Padang Padang Beach** and only **45 minutes** from **Bali International Airport**. The property has an area of 2,500 sqm with 180 degree views of the jungle and sea views on the upper level apartments.

- 8 MIN FROM PADANG PADANG
- 15 MIN FROM BVLGARI HOTEL
- 15 MIN FROM KUTA GOLF

- 45 MIN FROM AIRPORT
- 40 MIN FROM NUSA DUA