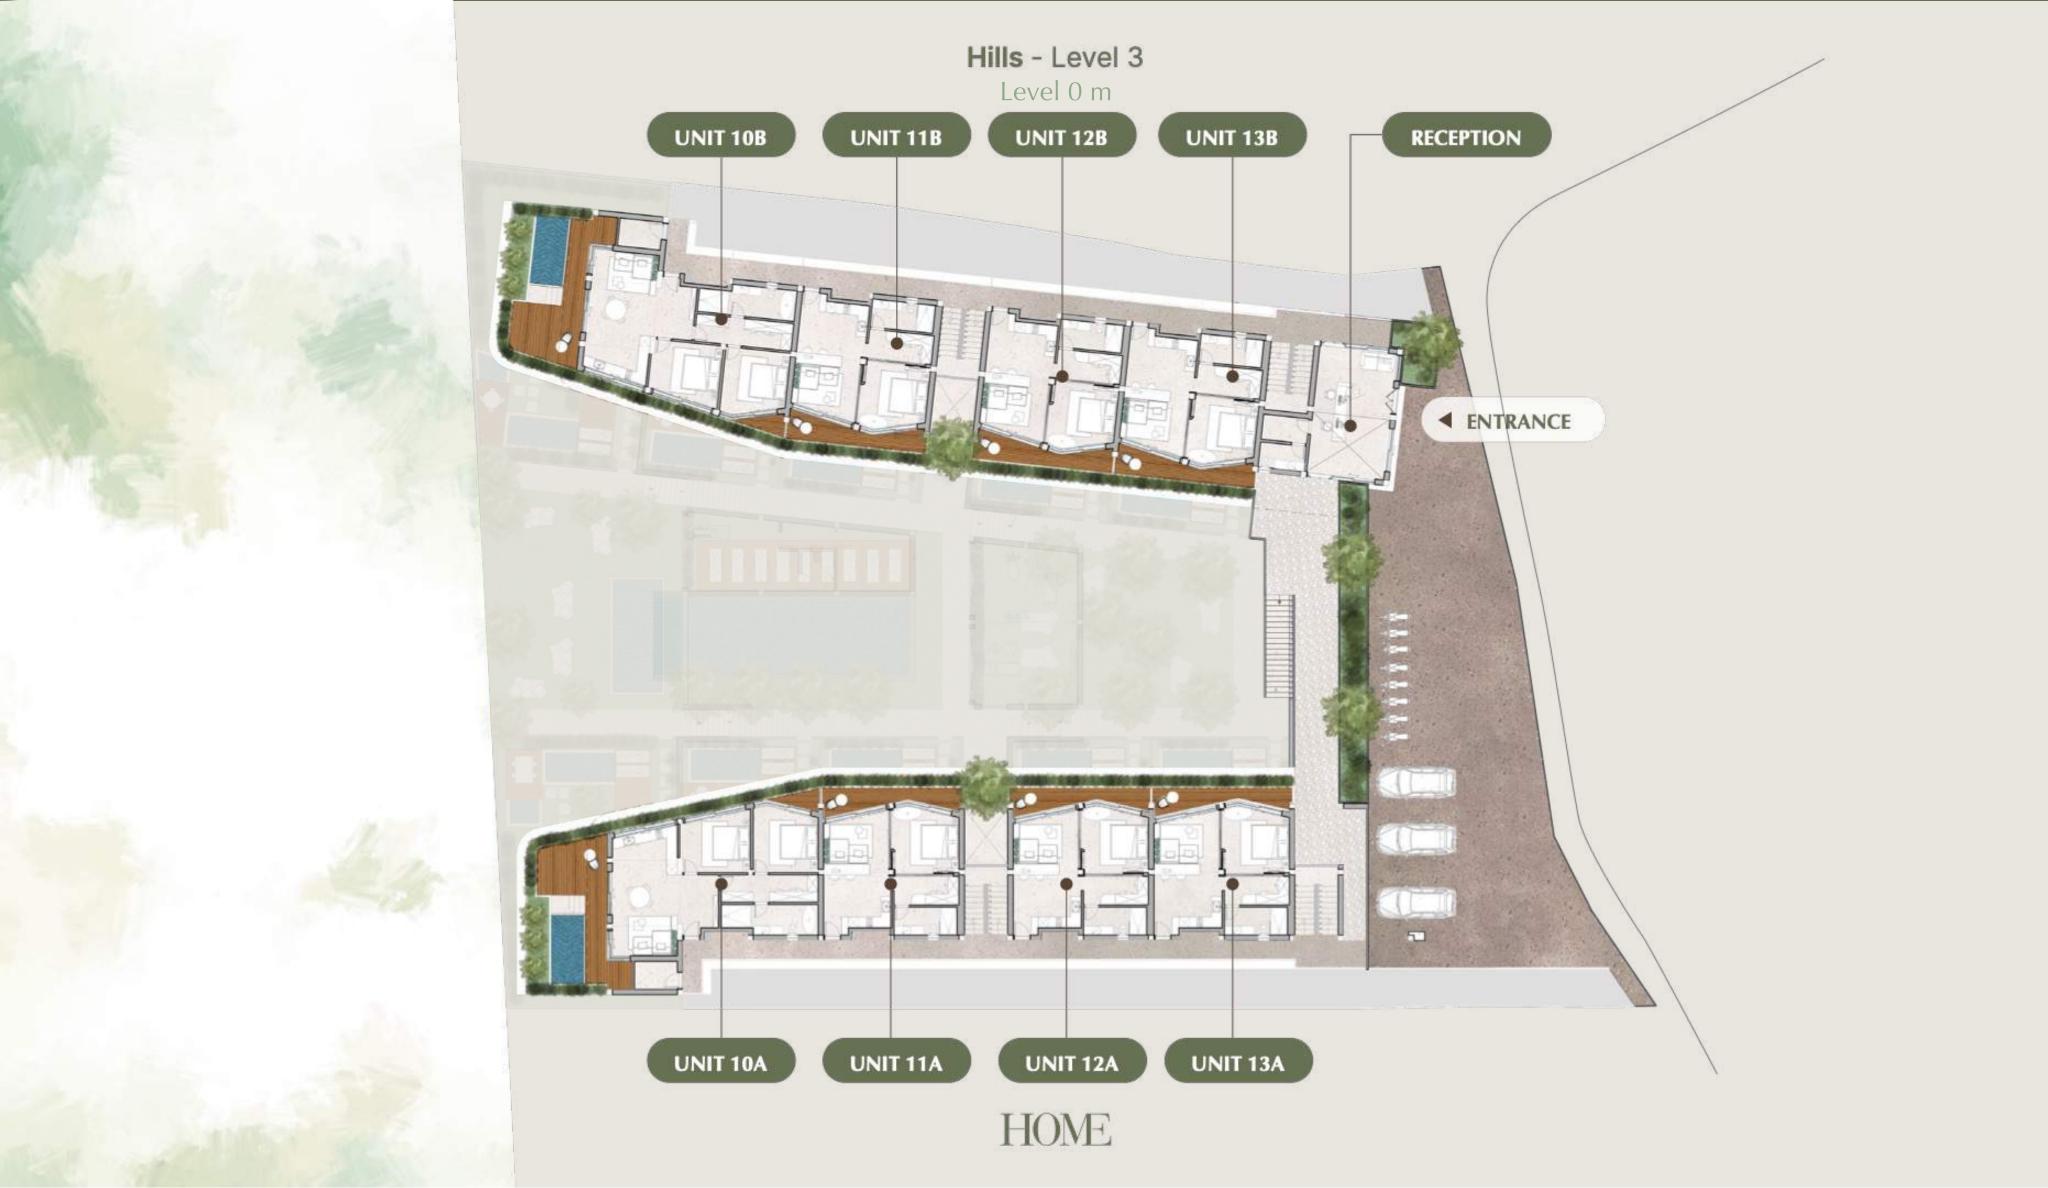

# HOME Hills, main data

**Area:** 2500 m<sup>2</sup>

**Location:** Bali, Uluwatu, Indonesia

**Typology:** Apartments

**Units:** N 35 (N 31,1 bedroom + N 4,2 bedrooms)

**Floors:** N 2+3

Facilities: Bar & food corner, spa, reception & concierge,

#### **Unit typologies:**

- 1 bedroom (standard with balcony)
- 1 bedroom (high floor with balcony)
- 1 bedroom (double view & head)
- 1 bedroom (with garden & pool)
- 1 bedroom (double view, head, garden & pool)
- 2 bedrooms penthouse

## FLOOR PLANS

Hills - Typical unit layout

TOTAL INTERIOR AREA = 57,50 SQM

HOME