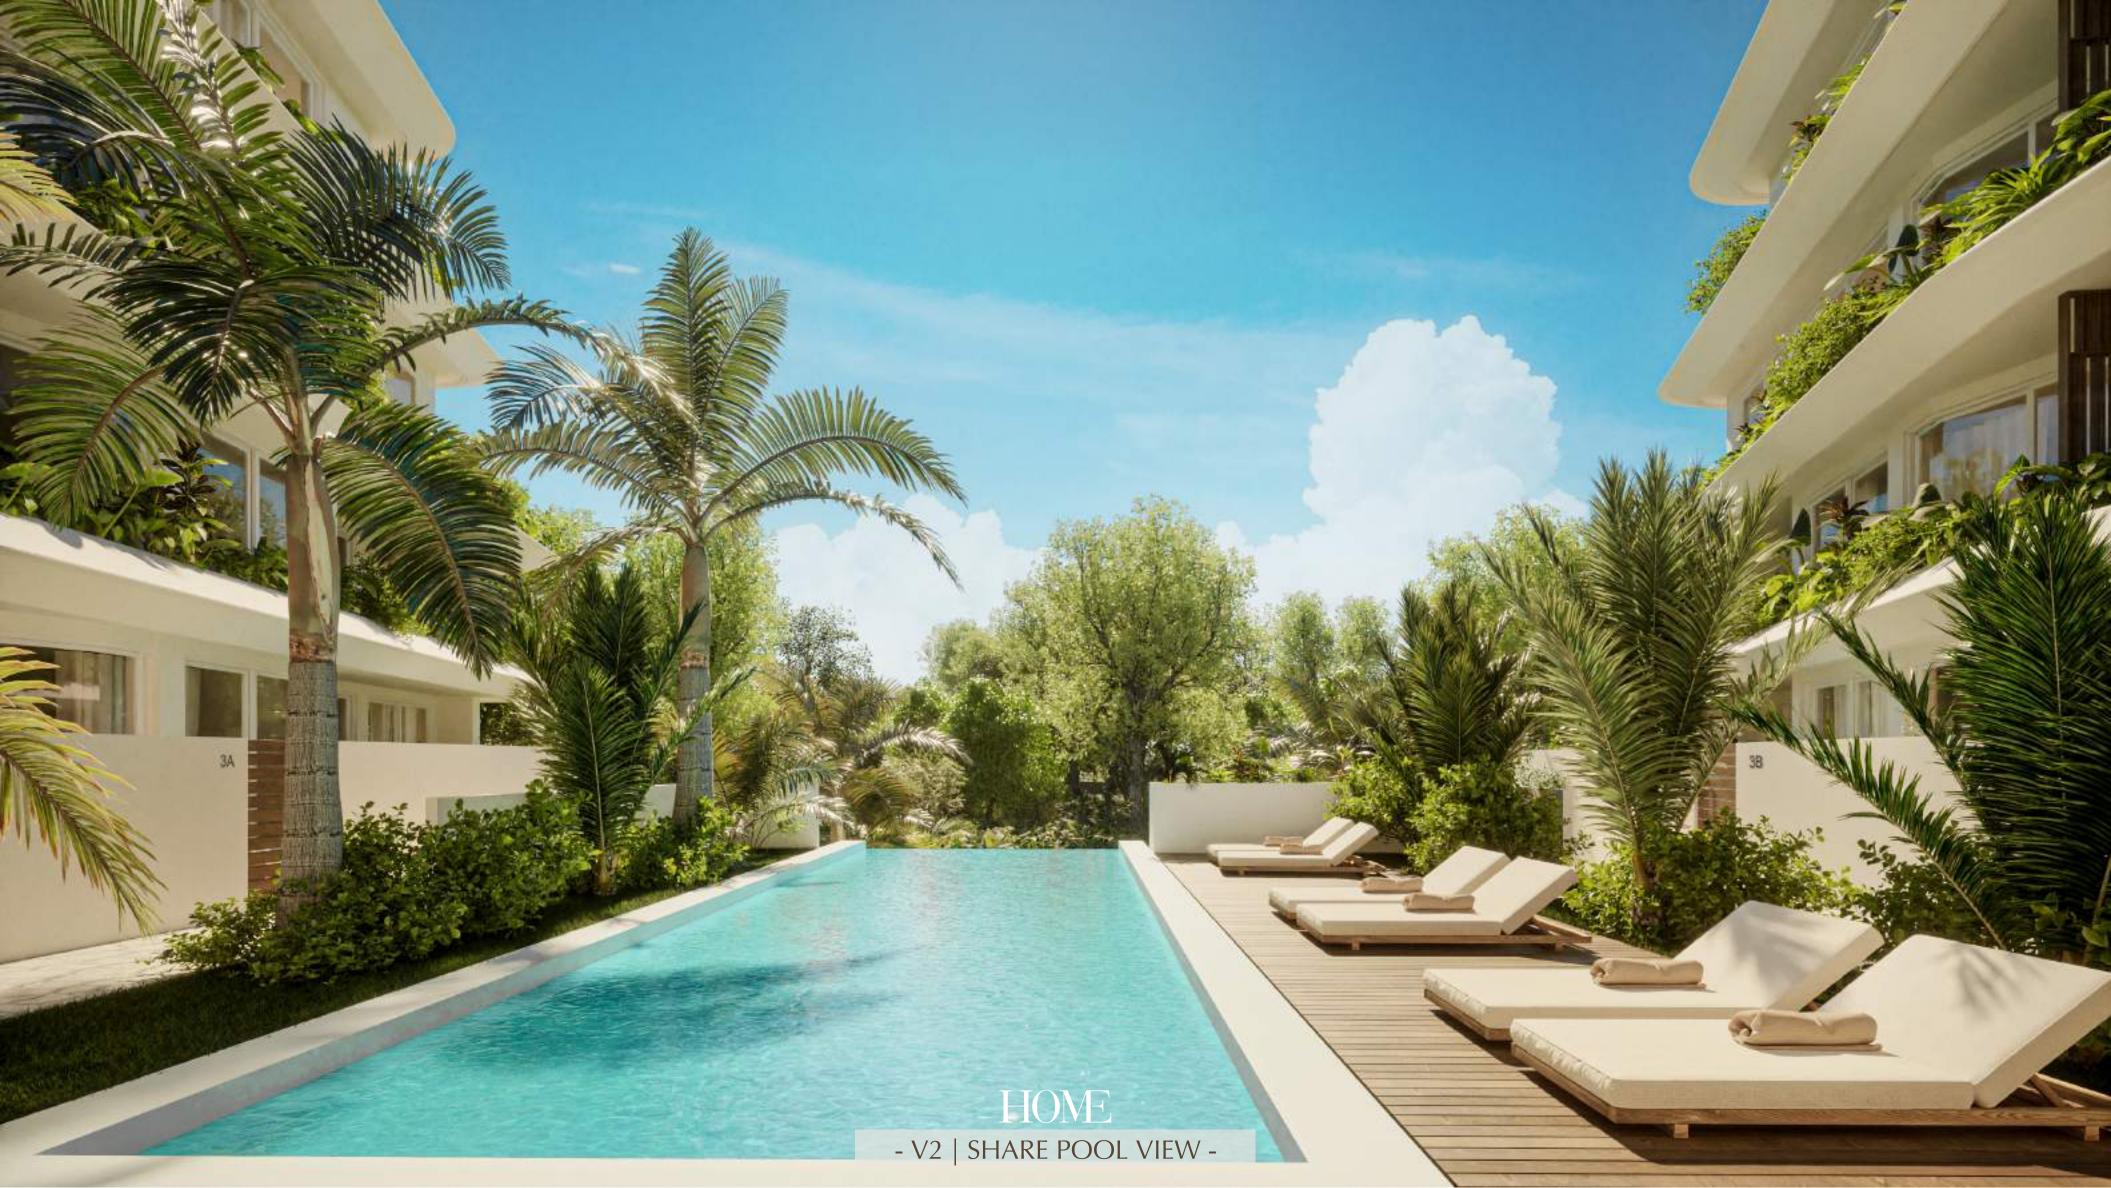

0 degree views of the jungle and sea views on the upper level apartments.



- 8 MIN FROM PADANG PADANG
- 15 MIN FROM BVLGARI HOTEL
- 15 MIN FROM KUTA GOLF

- 45 MIN FROM AIRPORT
- 40 MIN FROM NUSA DUA

#### Home-Priv

# HOME Hills, main data

**Area:** 2500 m<sup>2</sup>

**Location:** Bali, Uluwatu, Indonesia

**Typology:** Apartments

**Units:** N 35 (N 31,1 bedroom + N 4,2 bedrooms)

**Floors:** N 2+3

Facilities: Bar & food corner, spa, reception & concierge,

swimming pool, public parking

#### **Unit typologies:**

- 1 bedroom (standard with balcony)
- 1 bedroom (high floor with balcony)
- 1 bedroom (double view & head)
- 1 bedroom (with garden & pool)
- 1 bedroom (double view, head, garden & pool)
- 2 bedrooms penthouse



Home-Private Estate Hills

### EXTERIOR RENDERS















Home-Private Estate Hills

#### INTERIOR RENDERS





















Home-Private Estate Hills

## FLOOR PLANS











Hills - Typical unit layout



TOTAL INTERIOR AREA = 57,50 SQM

HOME

# Recap. numbers

- 35 APARTMENTS
- 2.500 SQM CONSTRUCTION AREA
- 1/2 BEDROOMS APARTMENTS
- SWIMMING POOL
- SPA & GYM
- BAR & FOOD CORNER
- RECEPTION & CONCERGE
- LAUNDRY SERVICE

Price start from: 156.000 USD\*

Home-Private Estate Hills

#### HOME | BINGIN THE HILLS

#### **BLOCK SX**

| QUOTE<br>(mt) | N° | NAME | PLAN<br>GROSS (m²) | PLAN NET<br>(m²) | BALCONY<br>GROSS (m²) | BALCONY<br>NET (m <sup>2</sup> ) | GARDEN<br>(m²) | POOL<br>(m²) | TOTAL INT | TOTAL<br>GROSS (m <sup>2</sup> ) | TOTAL INTERIOR  SURF (m <sup>3</sup> ) | TOTAL SURF |
|---------------|----|------|--------------------|--