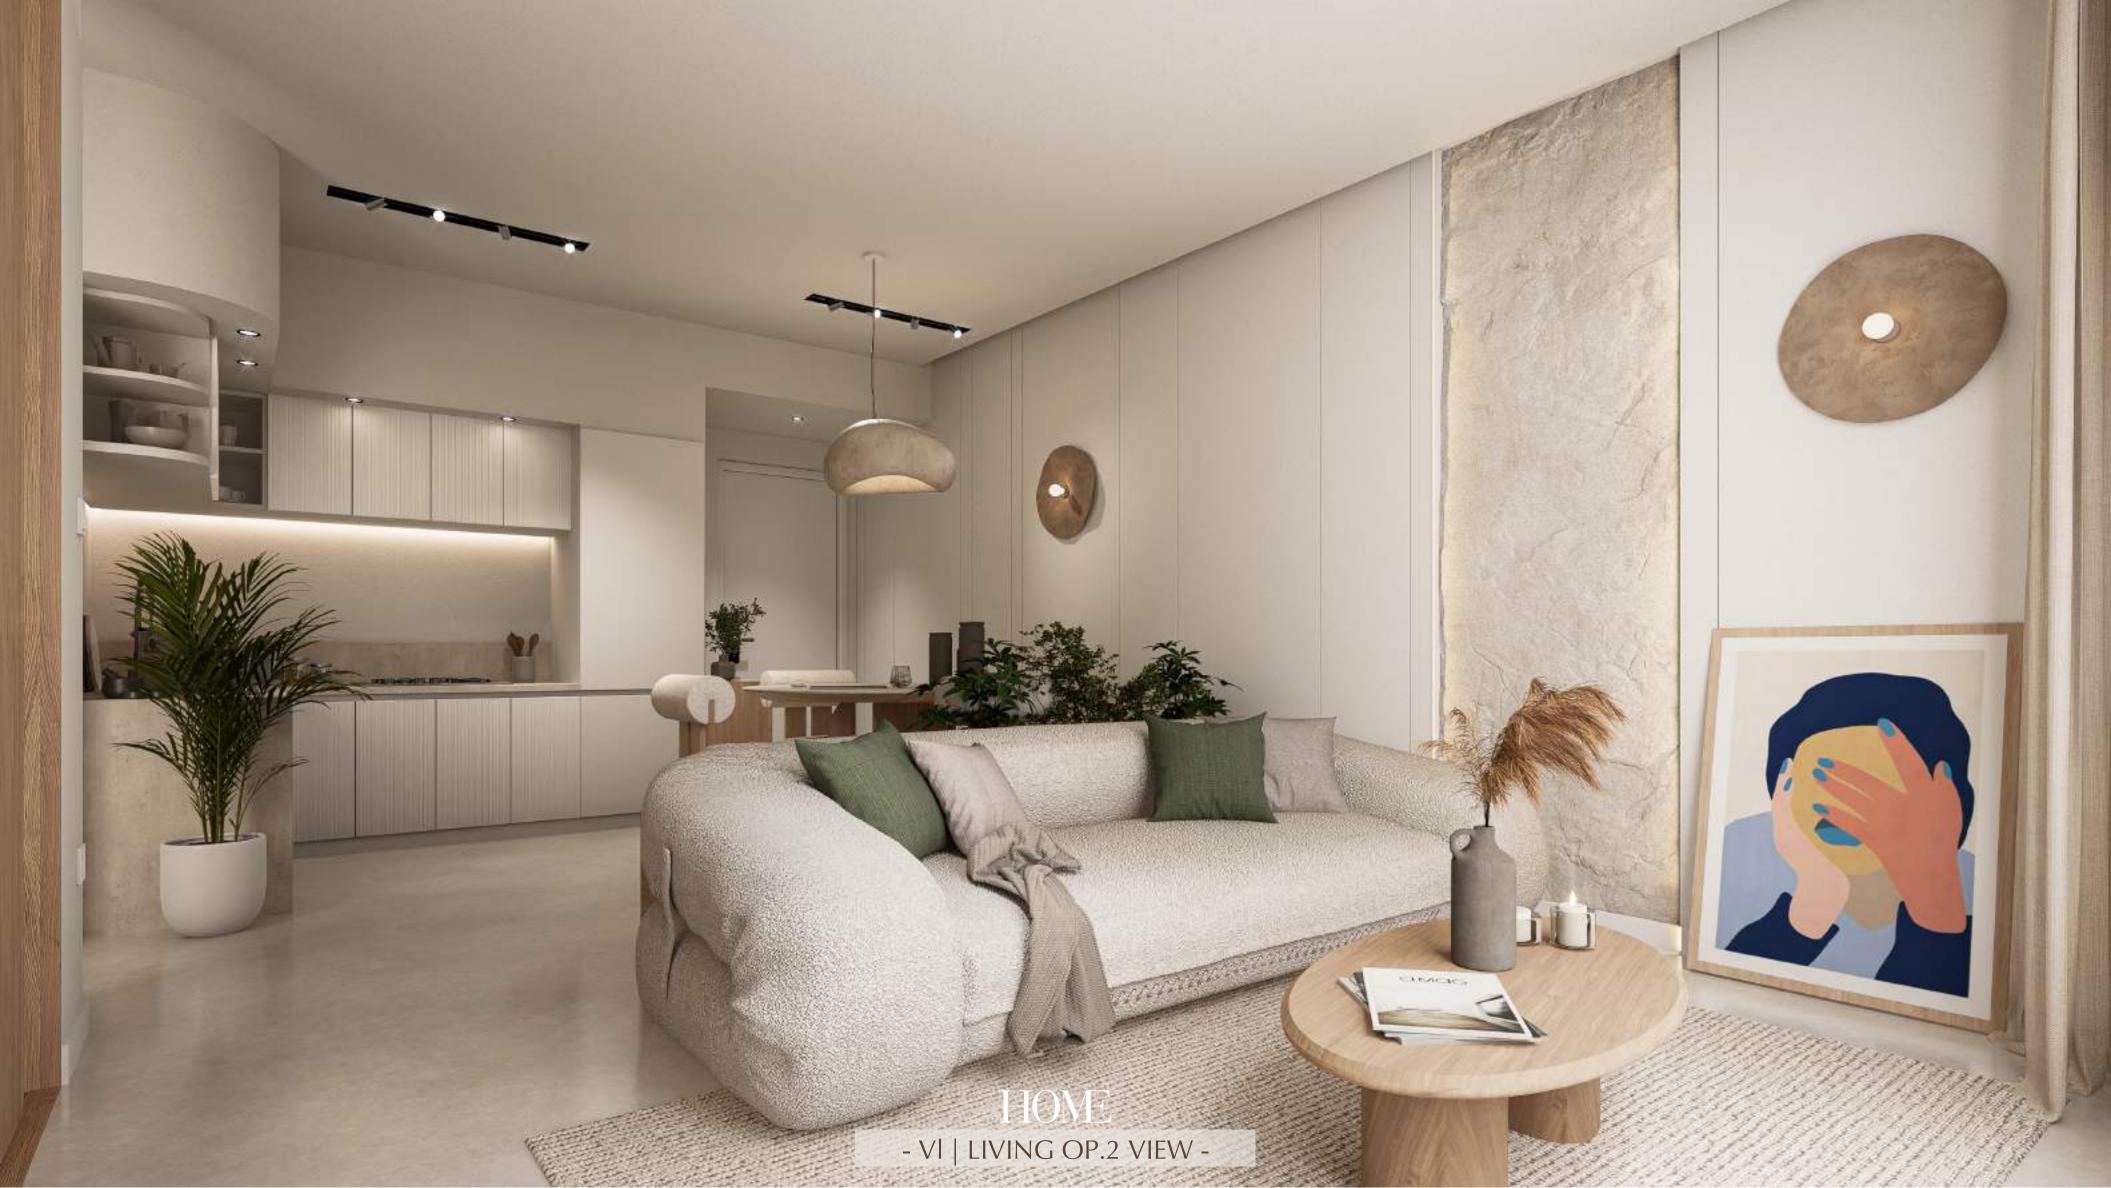

.



- 8 MIN FROM PADANG PADANG
- 15 MIN FROM BVLGARI HOTEL
- 15 MIN FROM KUTA GOLF

- 45 MIN FROM AIRPORT
- 40 MIN FROM NUSA DUA

#### Home-Priv

# HOME Hills, main data

**Area:** 2500 m<sup>2</sup>

**Location:** Bali, Uluwatu, Indonesia

**Typology:** Apartments

**Units:** N 35 (N 31,1 bedroom + N 4,2 bedrooms)

**Floors:** N 2+3

Facilities: Bar & food corner, spa, reception & concierge,

swimming pool, public parking

#### **Unit typologies:**

- 1 bedroom (standard with balcony)
- 1 bedroom (high floor with balcony)
- 1 bedroom (double view & head)
- 1 bedroom (with garden & pool)
- 1 bedroom (double view, head, garden & pool)
- 2 bedrooms penthouse



Home-Private Estate Hills

### EXTERIOR RENDERS















Home-Private Estate Hills

#### INTERIOR RENDERS





















Home-Private Estate Hills

## FLOOR PLANS











Hills - Typical unit layout



TOTAL INTERIOR AREA = 57,50 SQM

HOME

# Recap. numbers

- 35 APARTMENTS
- 2.500 SQM CONSTRUCTION AREA
- 1/2 BEDROOMS APARTMENTS
- SWIMMING POOL
- SPA & GYM
- BAR & FOOD CORNER
- RECEPTION & CONCERGE
- LAUNDRY SERVICE

Price start from: 156.000 USD\*

Home-Private Estate Hills

#### HOME | BINGIN THE HILLS

#### **BLOCK SX**

| QUOTE<br>(mt) | N° | NAME | PLAN<br>GROSS (m²) | PLAN NET<br>(m²) | BALCONY<br>GROSS (m²) | BALCONY<br>NET (m <sup>2</sup> ) | GARDEN<br>(m²) | POOL<br>(m²) | TOTAL INT | TOTAL<br>GROSS (m <sup>2</sup> ) | TOTAL INTERIOR  SURF (m <sup>3</sup> ) | TOTAL SURF |
|---------------|----|------|--------------------|------------------|-----------------------|-------------------------------