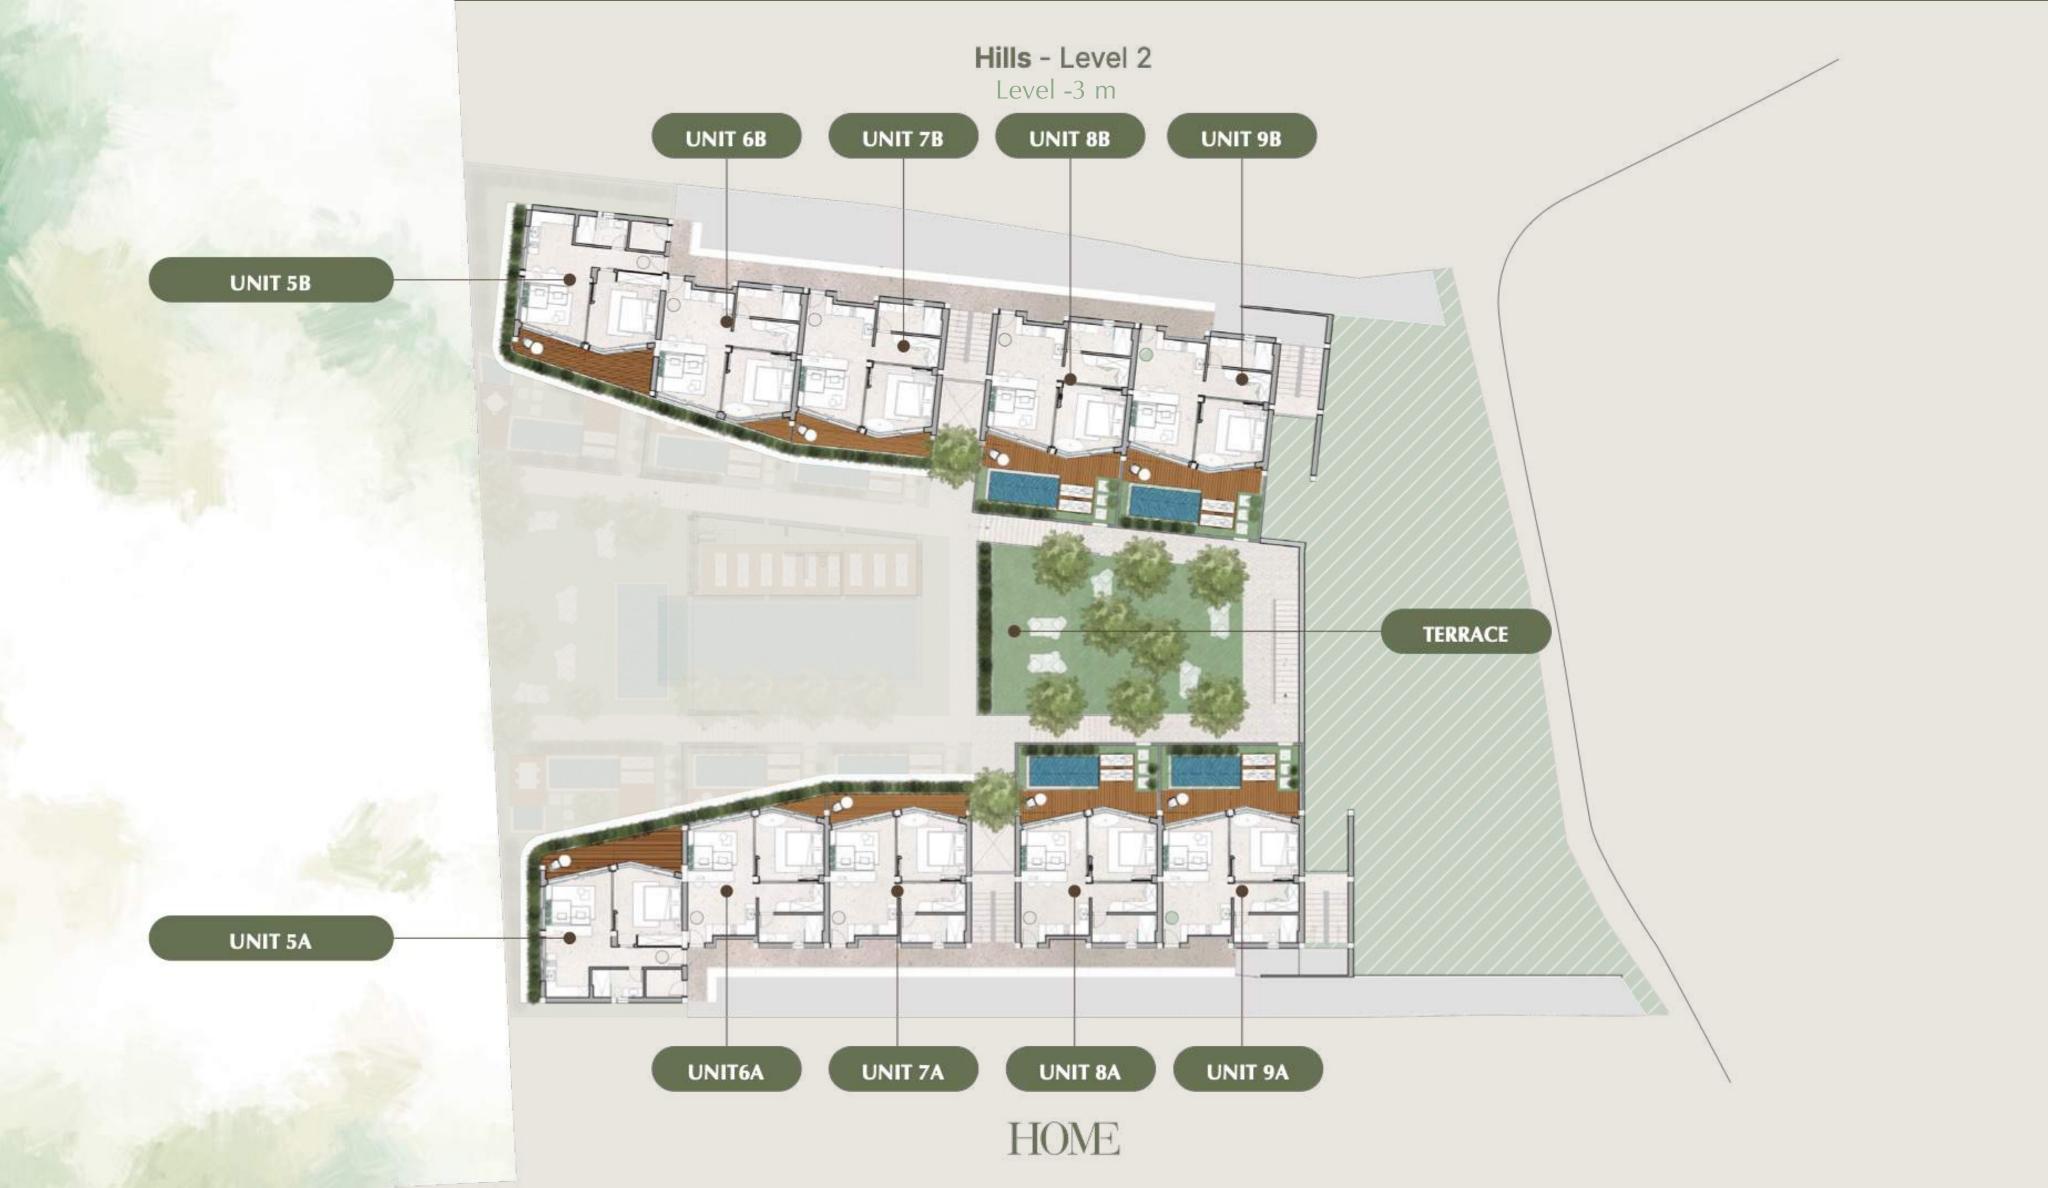

# HOME Hills, main data

**Area:** 2500 m<sup>2</sup>

**Location:** Bali, Uluwatu, Indonesia

**Typology:** Apartments

**Units:** N 35 (N 31,1 bedroom + N 4,2 bedrooms)

**Floors:** N 2+3

Facilities: Bar & food corner, spa, reception & concierge,

#### **Unit typologies:**

- 1 bedroom (standard with balcony)
- 1 bedroom (high floor with balcony)
- 1 bedroom (double view & head)
- 1 bedroom (with garden & pool)
- 1 bedroom (double view, head, garden & pool)
- 2 bedrooms penthouse

## FLOOR PLANS

Hills - Typical unit layout

TOTAL INTERIOR AREA = 57,50 SQM

HOME