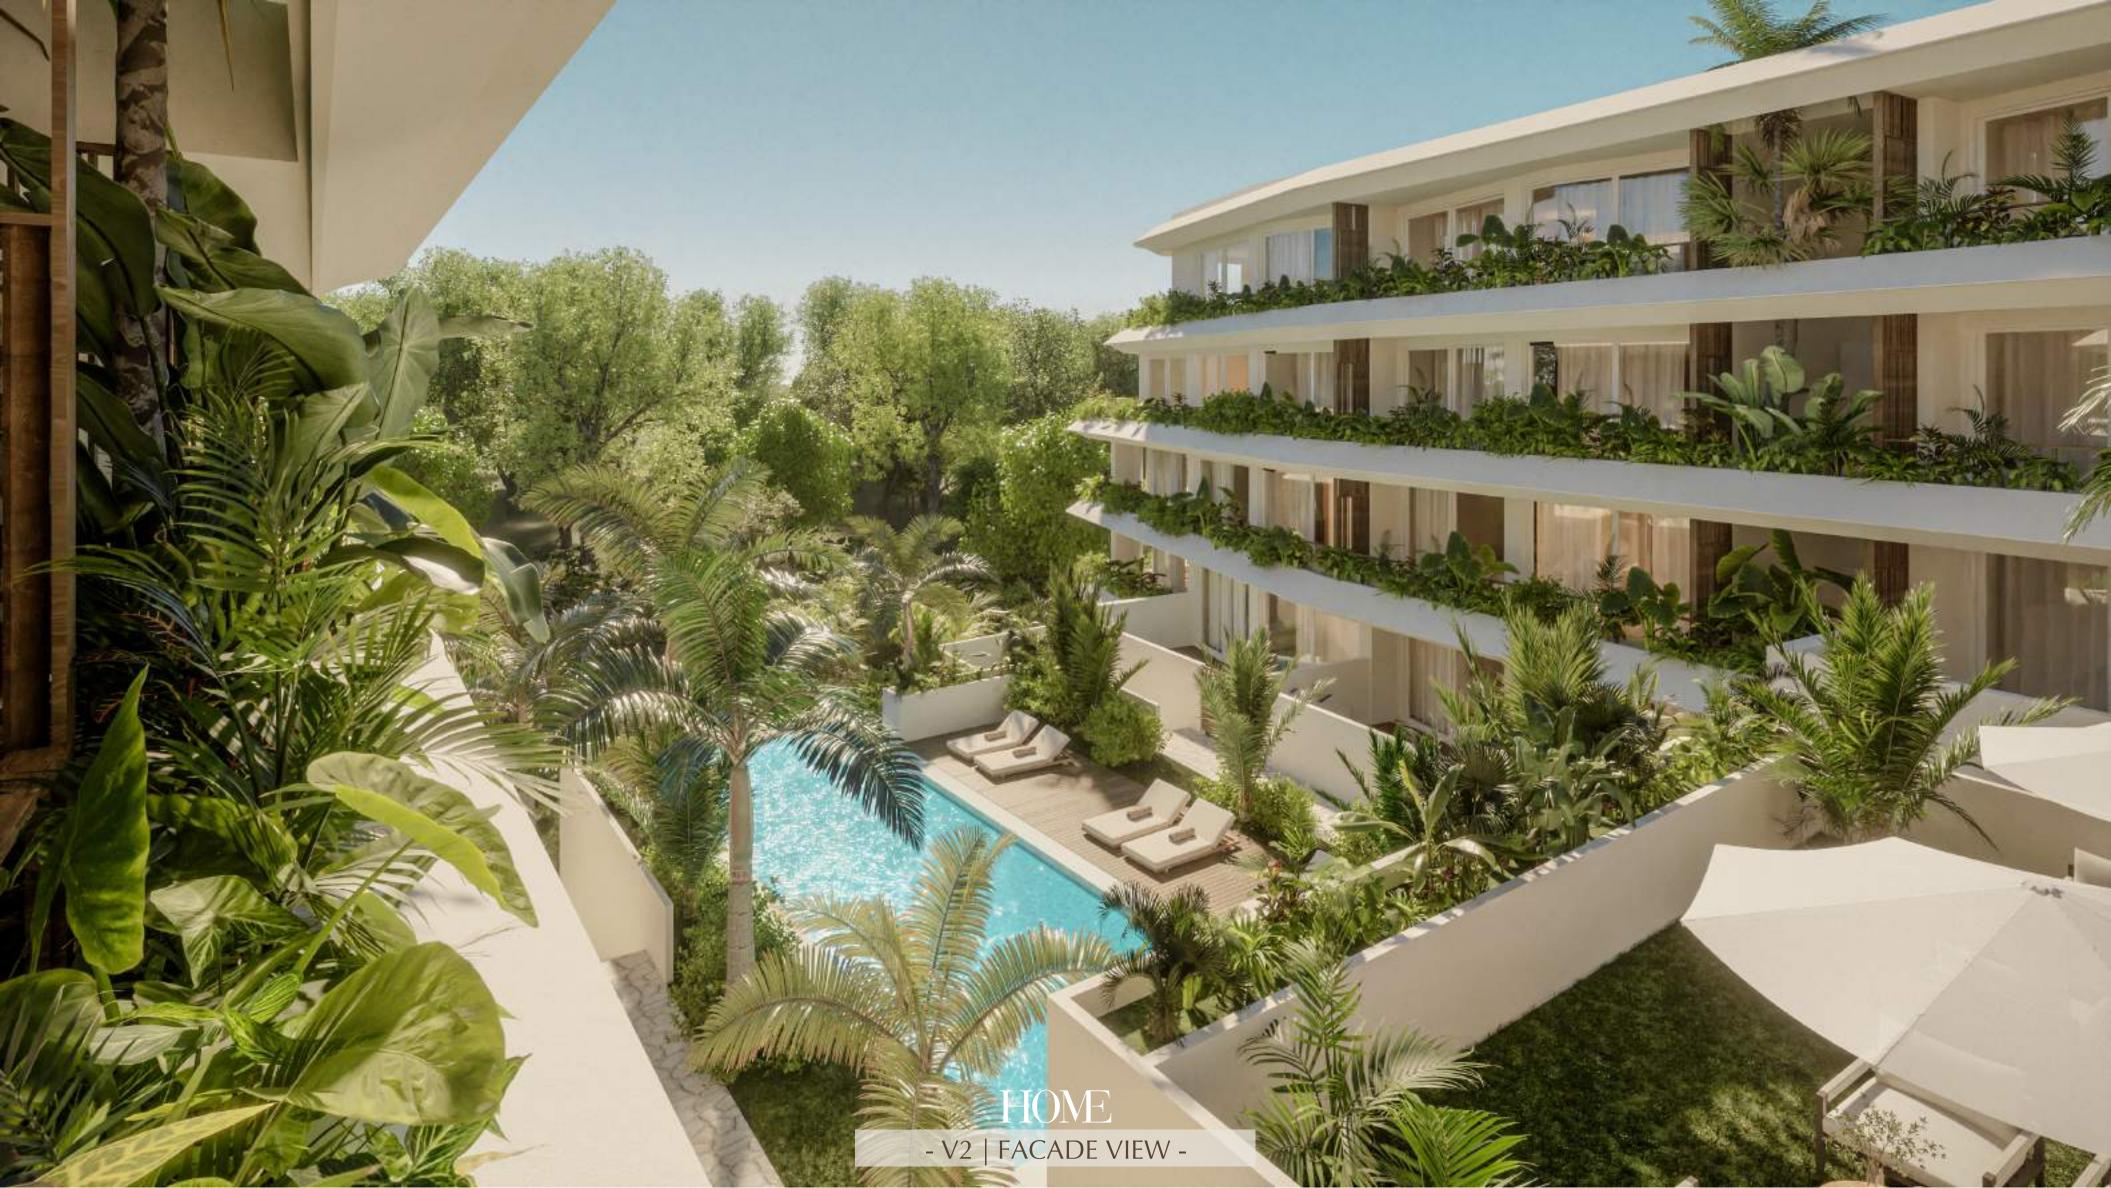

h 180 degree views of the jungle and sea views on the upper level apartments.



- 8 MIN FROM PADANG PADANG
- 15 MIN FROM BVLGARI HOTEL
- 15 MIN FROM KUTA GOLF

- 45 MIN FROM AIRPORT
- 40 MIN FROM NUSA DUA

#### Home-Priv

# HOME Hills, main data

**Area:** 2500 m<sup>2</sup>

**Location:** Bali, Uluwatu, Indonesia

**Typology:** Apartments

**Units:** N 35 (N 31,1 bedroom + N 4,2 bedrooms)

**Floors:** N 2+3

Facilities: Bar & food corner, spa, reception & concierge,

swimming pool, public parking

#### **Unit typologies:**

- 1 bedroom (standard with balcony)
- 1 bedroom (high floor with balcony)
- 1 bedroom (double view & head)
- 1 bedroom (with garden & pool)
- 1 bedroom (double view, head, garden & pool)
- 2 bedrooms penthouse



Home-Private Estate Hills

### EXTERIOR RENDERS















Home-Private Estate Hills

#### INTERIOR RENDERS





















Home-Private Estate Hills

## FLOOR PLANS











Hills - Typical unit layout



TOTAL INTERIOR AREA = 57,50 SQM

HOME

# Recap. numbers

- 35 APARTMENTS
- 2.500 SQM CONSTRUCTION AREA
- 1/2 BEDROOMS APARTMENTS
- SWIMMING POOL
- SPA & GYM
- BAR & FOOD CORNER
- RECEPTION & CONCERGE
- LAUNDRY SERVICE

Price start from: 156.000 USD\*

Home-Private Estate Hills

#### HOME | BINGIN THE HILLS

#### **BLOCK SX**

| QUOTE<br>(mt) | N° | NAME | PLAN<br>GROSS (m²) | PLAN NET<br>(m²) | BALCONY<br>GROSS (m²) | BALCONY<br>NET (m <sup>2</sup> ) | GARDEN<br>(m²) | POOL<br>(m²) | TOTAL INT | TOTAL<br>GROSS (m <sup>2</sup> ) | TOTAL INTERIOR  SURF (m <sup>3</sup> ) | TOTAL SURF |
|---------------|----|------|-------------------