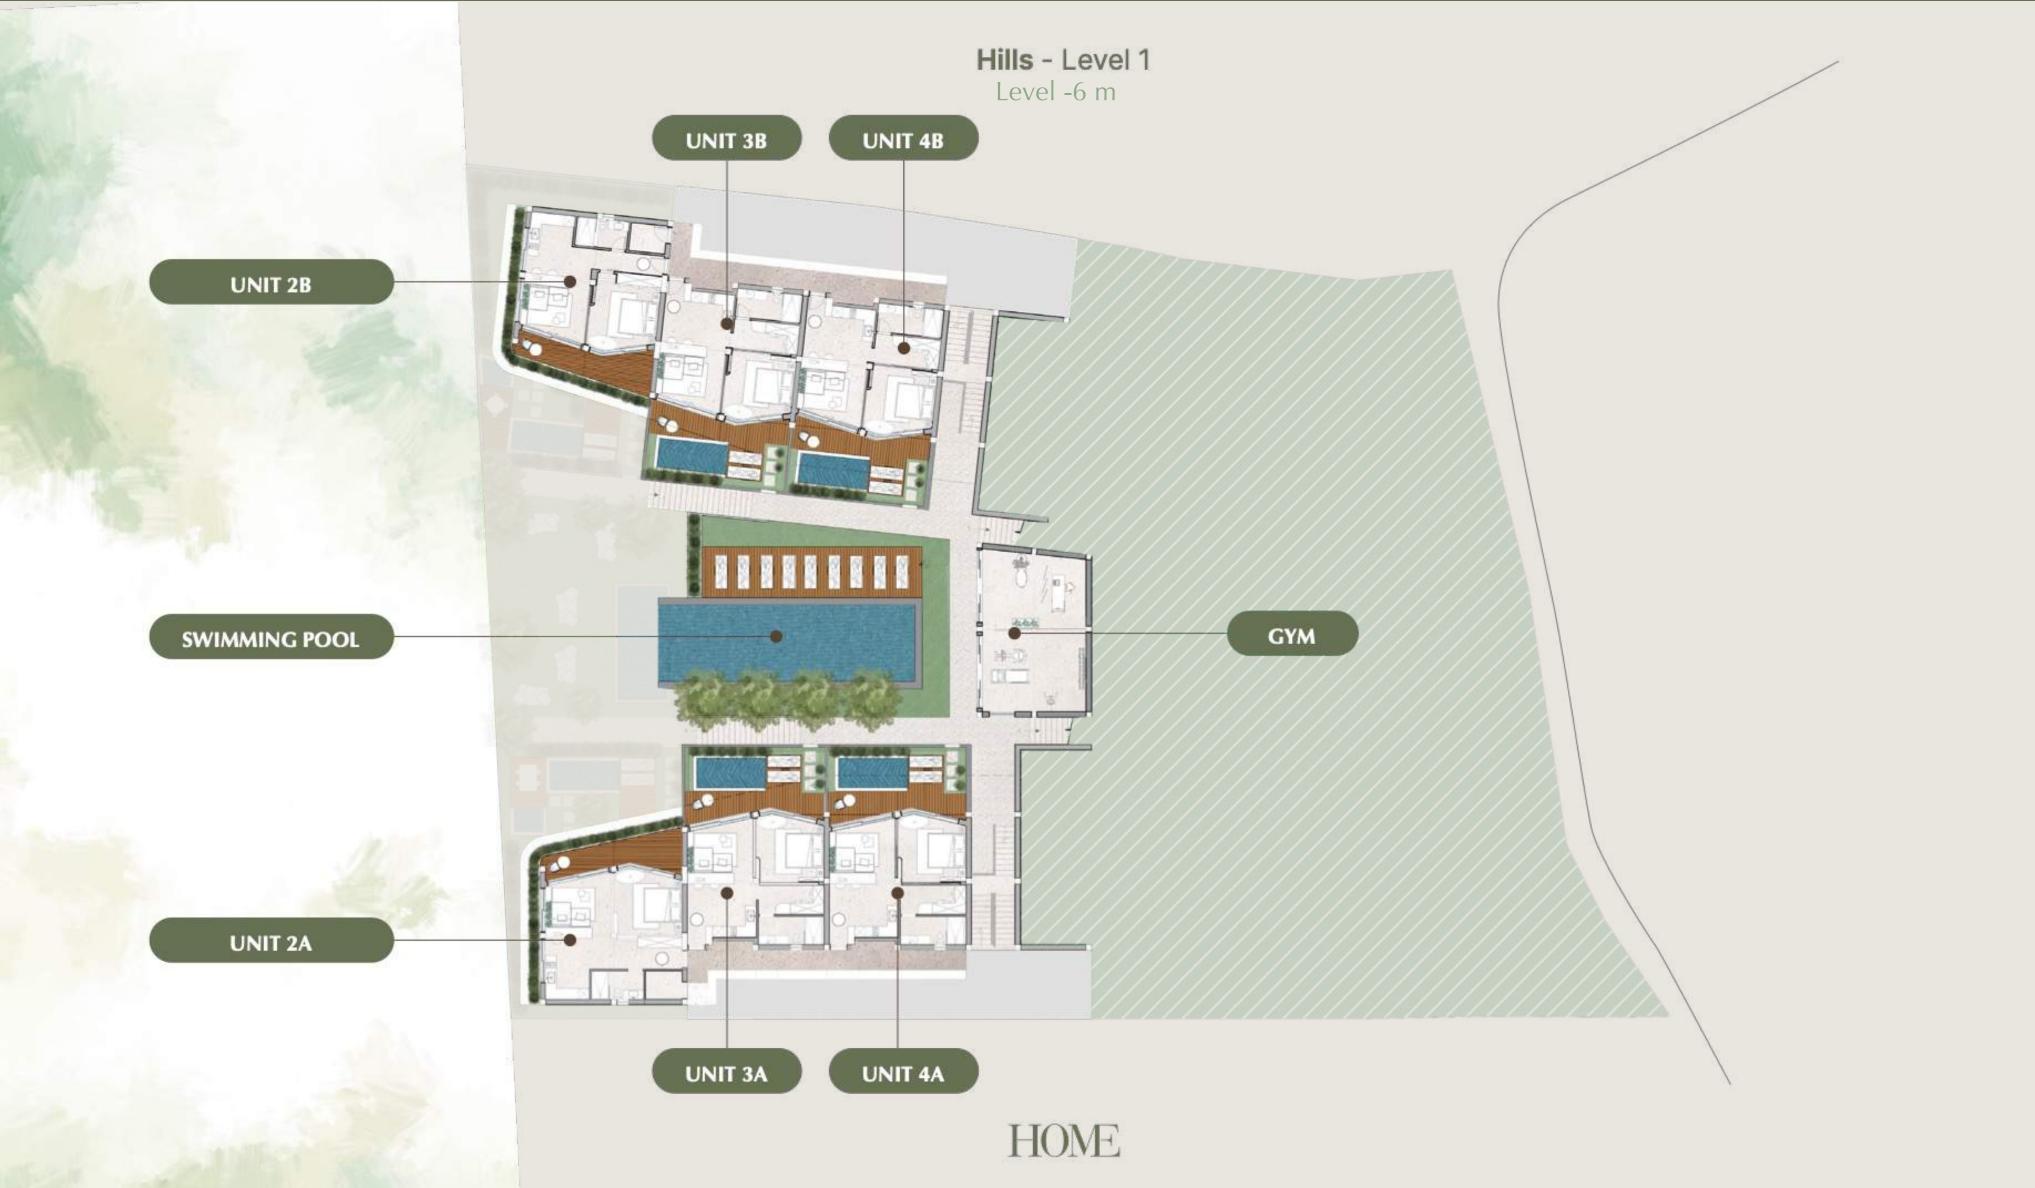

# HOME Hills, main data

**Area:** 2500 m<sup>2</sup>

**Location:** Bali, Uluwatu, Indonesia

**Typology:** Apartments

**Units:** N 35 (N 31,1 bedroom + N 4,2 bedrooms)

**Floors:** N 2+3

Facilities: Bar & food corner, spa, reception & concierge,

#### **Unit typologies:**

- 1 bedroom (standard with balcony)
- 1 bedroom (high floor with balcony)
- 1 bedroom (double view & head)
- 1 bedroom (with garden & pool)
- 1 bedroom (double view, head, garden & pool)
- 2 bedrooms penthouse

## FLOOR PLANS

Hills - Typical unit layout

TOTAL INTERIOR AREA = 57,50 SQM

HOME