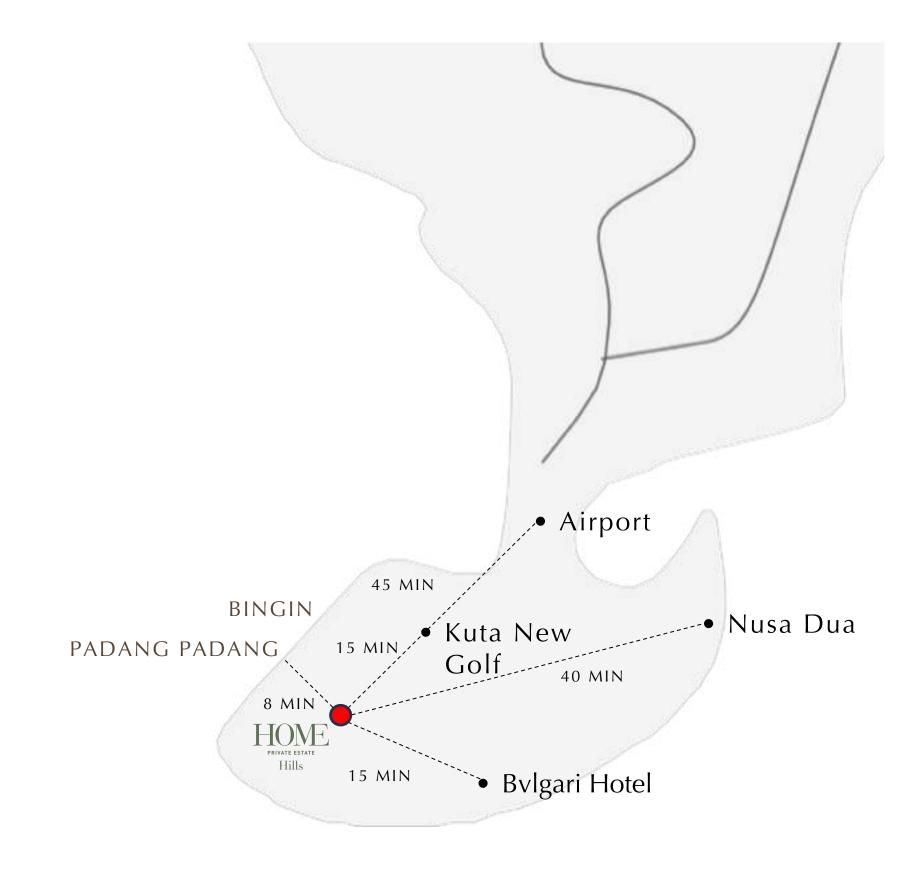

## **Land location**

The project is located in Bingin Hills, **8 minutes** drive from **Padang Padang Beach** and only **45 minutes** from **Bali International Airport**. The property has an area of 2,500 sqm with 180 degree views of the jungle and sea views on the upper level apartments.

- 8 MIN FROM PADANG PADANG
- 15 MIN FROM BVLGARI HOTEL
- 15 MIN FROM KUTA GOLF

- 45 MIN FROM AIRPORT
- 40 MIN FROM NUSA DUA