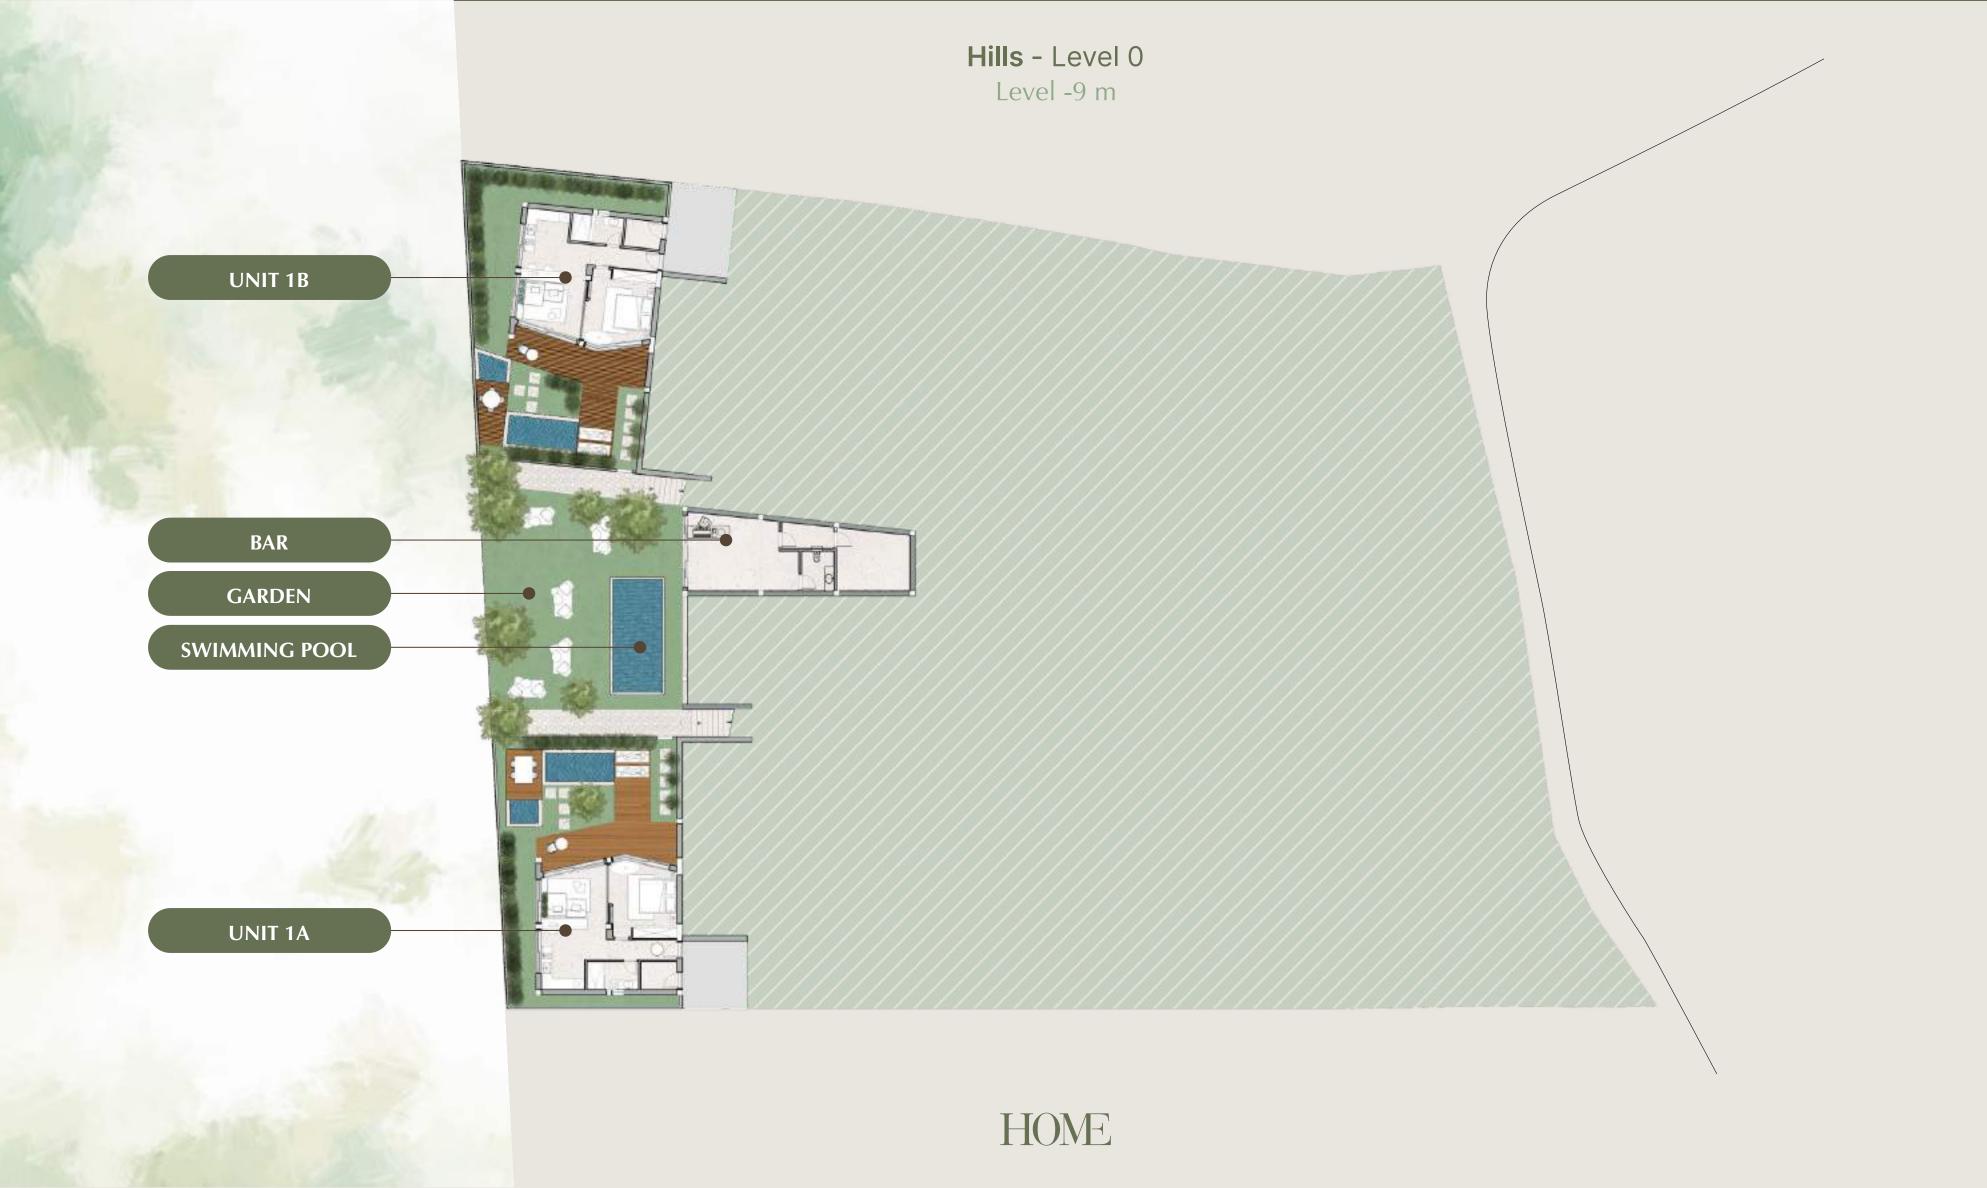

# HOME Hills, main data

**Area:** 2500 m<sup>2</sup>

**Location:** Bali, Uluwatu, Indonesia

**Typology:** Apartments

**Units:** N 35 (N 31,1 bedroom + N 4,2 bedrooms)

**Floors:** N 2+3

Facilities: Bar & food corner, spa, reception & concierge,

#### **Unit typologies:**

- 1 bedroom (standard with balcony)
- 1 bedroom (high floor with balcony)
- 1 bedroom (double view & head)
- 1 bedroom (with garden & pool)
- 1 bedroom (double view, head, garden & pool)
- 2 bedrooms penthouse

## FLOOR PLANS

Hills - Typical unit layout

TOTAL INTERIOR AREA = 57,50 SQM

HOME